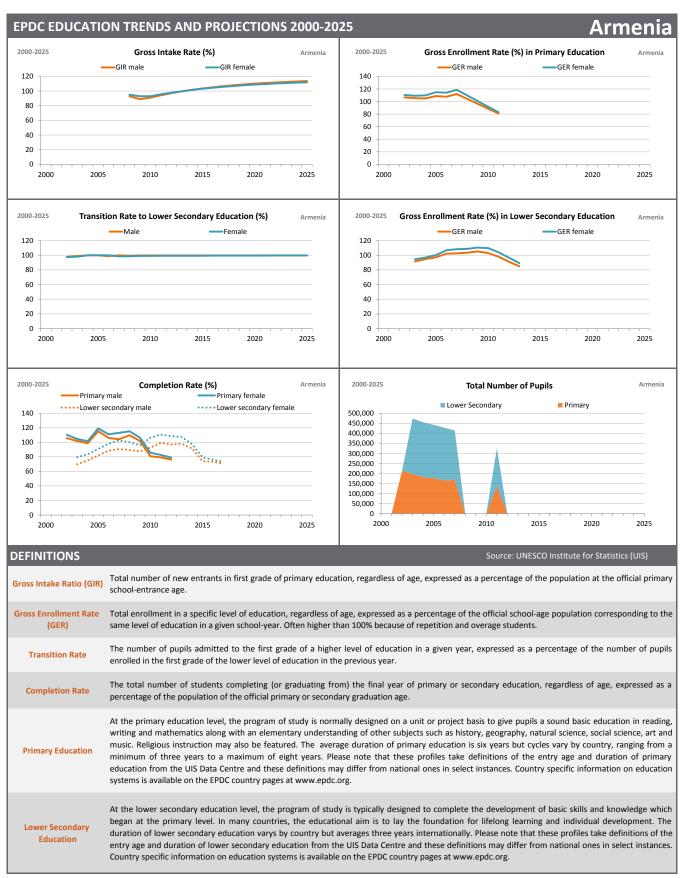

## Armenia

| PRIMARY                                                                                                                                                                                                                      | Number of Pupils                                                                                                                               | Gross Intake Rate into Primary<br>(GIR, %)                                                  |                                                                                                                               | Primary Gross Enrollment Rate<br>(GER, %)                                                                                                            |                                                                                                                      | Primary Completion Rate (%)                                                                                                                                                                                                    |                                                                                                                                        |
|------------------------------------------------------------------------------------------------------------------------------------------------------------------------------------------------------------------------------|------------------------------------------------------------------------------------------------------------------------------------------------|---------------------------------------------------------------------------------------------|-------------------------------------------------------------------------------------------------------------------------------|------------------------------------------------------------------------------------------------------------------------------------------------------|----------------------------------------------------------------------------------------------------------------------|--------------------------------------------------------------------------------------------------------------------------------------------------------------------------------------------------------------------------------|----------------------------------------------------------------------------------------------------------------------------------------|
|                                                                                                                                                                                                                              | TOTAL, Both Genders                                                                                                                            | Male GIR                                                                                    | Female GIR                                                                                                                    | Male GER                                                                                                                                             | Female GER                                                                                                           | Male %                                                                                                                                                                                                                         | Female %                                                                                                                               |
| 2000                                                                                                                                                                                                                         | #N/A                                                                                                                                           | #N/A                                                                                        | #N/A                                                                                                                          | #N/A                                                                                                                                                 | #N/A                                                                                                                 | #N/A                                                                                                                                                                                                                           | #N/A                                                                                                                                   |
| 2001                                                                                                                                                                                                                         | #N/A                                                                                                                                           | #N/A                                                                                        | #N/A                                                                                                                          | #N/A                                                                                                                                                 | #N/A                                                                                                                 | #N/A                                                                                                                                                                                                                           | #N/A                                                                                                                                   |
| 2002                                                                                                                                                                                                                         | 214,420                                                                                                                                        | #N/A                                                                                        | #N/A                                                                                                                          | 107                                                                                                                                                  | 110                                                                                                                  | 106                                                                                                                                                                                                                            | 110                                                                                                                                    |
| 2003                                                                                                                                                                                                                         | 196,634                                                                                                                                        | #N/A                                                                                        | #N/A                                                                                                                          | 105                                                                                                                                                  | 109                                                                                                                  | 102                                                                                                                                                                                                                            | 105                                                                                                                                    |
| 2004                                                                                                                                                                                                                         | 182,072                                                                                                                                        | #N/A                                                                                        | #N/A                                                                                                                          | 105                                                                                                                                                  | 110                                                                                                                  | 99                                                                                                                                                                                                                             | 102                                                                                                                                    |
| 2005                                                                                                                                                                                                                         | 176,276                                                                                                                                        | #N/A                                                                                        | #N/A                                                                                                                          | 109                                                                                                                                                  | 115                                                                                                                  | 115                                                                                                                                                                                                                            | 119                                                                                                                                    |
| 2006                                                                                                                                                                                                                         | 165,066                                                                                                                                        | #N/A                                                                                        | #N/A                                                                                                                          | 108                                                                                                                                                  | 114                                                                                                                  | 106                                                                                                                                                                                                                            | 111                                                                                                                                    |
| 2007                                                                                                                                                                                                                         | 167,942                                                                                                                                        | #N/A                                                                                        | #N/A                                                                                                                          | 112                                                                                                                                                  | 119                                                                                                                  | 104                                                                                                                                                                                                                            | 113                                                                                                                                    |
| 2008                                                                                                                                                                                                                         | #N/A                                                                                                                                           | 93                                                                                          | 95                                                                                                                            | #N/A                                                                                                                                                 | #N/A                                                                                                                 | 110                                                                                                                                                                                                                            | 115                                                                                                                                    |
| 2009                                                                                                                                                                                                                         | #N/A                                                                                                                                           | 89                                                                                          | 93                                                                                                                            | #N/A                                                                                                                                                 | #N/A                                                                                                                 | 102                                                                                                                                                                                                                            | 106                                                                                                                                    |
| 2010                                                                                                                                                                                                                         | #N/A                                                                                                                                           | 91                                                                                          | 93                                                                                                                            | #N/A                                                                                                                                                 | #N/A                                                                                                                 | 81                                                                                                                                                                                                                             | 86                                                                                                                                     |
| 2011                                                                                                                                                                                                                         | 136,716                                                                                                                                        | 94                                                                                          | 96                                                                                                                            | 81                                                                                                                                                   | 83                                                                                                                   | 79                                                                                                                                                                                                                             | 83                                                                                                                                     |
| 2012                                                                                                                                                                                                                         | #N/A                                                                                                                                           | 97                                                                                          | 98                                                                                                                            | #N/A                                                                                                                                                 | #N/A                                                                                                                 | 76                                                                                                                                                                                                                             | 79                                                                                                                                     |
| 2013                                                                                                                                                                                                                         | #N/A                                                                                                                                           | 99                                                                                          | 100                                                                                                                           | #N/A                                                                                                                                                 | #N/A                                                                                                                 | #N/A                                                                                                                                                                                                                           | #N/A                                                                                                                                   |
| 2014                                                                                                                                                                                                                         | #N/A                                                                                                                                           | 102                                                                                         | 102                                                                                                                           | #N/A                                                                                                                                                 | #N/A                                                                                                                 | #N/A                                                                                                                                                                                                                           | #N/A                                                                                                                                   |
| 2015                                                                                                                                                                                                                         | #N/A                                                                                                                                           | 104                                                                                         | 103                                                                                                                           | #N/A                                                                                                                                                 | #N/A                                                                                                                 | #N/A                                                                                                                                                                                                                           | #N/A                                                                                                                                   |
| 2016                                                                                                                                                                                                                         | #N/A                                                                                                                                           | 105                                                                                         | 105                                                                                                                           | #N/A                                                                                                                                                 | #N/A                                                                                                                 | #N/A                                                                                                                                                                                                                           | #N/A                                                                                                                                   |
| 2017                                                                                                                                                                                                                         | #N/A                                                                                                                                           | 107                                                                                         | 106                                                                                                                           | #N/A                                                                                                                                                 | #N/A                                                                                                                 | #N/A                                                                                                                                                                                                                           | #N/A                                                                                                                                   |
| 2018                                                                                                                                                                                                                         | #N/A                                                                                                                                           | 108                                                                                         | 107                                                                                                                           | #N/A                                                                                                                                                 | #N/A                                                                                                                 | #N/A                                                                                                                                                                                                                           | #N/A                                                                                                                                   |
| 2019                                                                                                                                                                                                                         | #N/A                                                                                                                                           | 109                                                                                         | 108                                                                                                                           | #N/A                                                                                                                                                 | #N/A                                                                                                                 | #N/A                                                                                                                                                                                                                           | #N/A                                                                                                                                   |
| 2020                                                                                                                                                                                                                         | #N/A                                                                                                                                           | 110                                                                                         | 109                                                                                                                           | #N/A                                                                                                                                                 | #N/A                                                                                                                 | #N/A                                                                                                                                                                                                                           | #N/A                                                                                                                                   |
| 2021                                                                                                                                                                                                                         | #N/A                                                                                                                                           | 111                                                                                         | 110                                                                                                                           | #N/A                                                                                                                                                 | #N/A                                                                                                                 | #N/A                                                                                                                                                                                                                           | #N/A                                                                                                                                   |
| 2022                                                                                                                                                                                                                         | #N/A                                                                                                                                           | 112                                                                                         | 110                                                                                                                           | #N/A                                                                                                                                                 | #N/A                                                                                                                 | #N/A                                                                                                                                                                                                                           | #N/A                                                                                                                                   |
| 2023                                                                                                                                                                                                                         | #N/A                                                                                                                                           | 112                                                                                         | 111                                                                                                                           | #N/A                                                                                                                                                 | #N/A                                                                                                                 | #N/A                                                                                                                                                                                                                           | #N/A                                                                                                                                   |
| 2024                                                                                                                                                                                                                         | #N/A                                                                                                                                           | 112                                                                                         | 111                                                                                                                           | #N/A                                                                                                                                                 | #N/A                                                                                                                 | #N/A                                                                                                                                                                                                                           | #N/A                                                                                                                                   |
| 2025                                                                                                                                                                                                                         | #N/A                                                                                                                                           | 115                                                                                         | 112                                                                                                                           | #N/A                                                                                                                                                 | #N/A                                                                                                                 | #N/A                                                                                                                                                                                                                           | #N/A                                                                                                                                   |
| LOWER                                                                                                                                                                                                                        | myp                                                                                                                                            |                                                                                             |                                                                                                                               |                                                                                                                                                      |                                                                                                                      |                                                                                                                                                                                                                                |                                                                                                                                        |
|                                                                                                                                                                                                                              | Number of Pupils                                                                                                                               | ber of Pupils Transition to Lower Secondary (%)                                             |                                                                                                                               | Lower Secondary Gross<br>Enrollment Rate (GER, %)                                                                                                    |                                                                                                                      | Lower Secondary Completion<br>Rate (%)                                                                                                                                                                                         |                                                                                                                                        |
| SECONDANT                                                                                                                                                                                                                    |                                                                                                                                                |                                                                                             |                                                                                                                               |                                                                                                                                                      |                                                                                                                      |                                                                                                                                                                                                                                |                                                                                                                                        |
|                                                                                                                                                                                                                              | TOTAL Both Genders                                                                                                                             | Male %                                                                                      |                                                                                                                               | Male GFR                                                                                                                                             | Female GFR                                                                                                           | Male %                                                                                                                                                                                                                         | Female %                                                                                                                               |
| 2000                                                                                                                                                                                                                         | TOTAL, Both Genders                                                                                                                            | Male %                                                                                      | Female %                                                                                                                      | Male GER                                                                                                                                             | Female GER                                                                                                           | Male %                                                                                                                                                                                                                         | Female %                                                                                                                               |
| 2000                                                                                                                                                                                                                         | #N/A                                                                                                                                           | #N/A                                                                                        | #N/A                                                                                                                          | #N/A                                                                                                                                                 | #N/A                                                                                                                 | #N/A                                                                                                                                                                                                                           | #N/A                                                                                                                                   |
| 2001                                                                                                                                                                                                                         | #N/A<br>#N/A                                                                                                                                   | #N/A<br>#N/A                                                                                | #N/A<br>#N/A                                                                                                                  | #N/A<br>#N/A                                                                                                                                         | #N/A<br>#N/A                                                                                                         | #N/A<br>#N/A                                                                                                                                                                                                                   | #N/A<br>#N/A                                                                                                                           |
| 2001<br>2002                                                                                                                                                                                                                 | #N/A<br>#N/A<br>#N/A                                                                                                                           | #N/A<br>#N/A<br>98                                                                          | #N/A<br>#N/A<br>98                                                                                                            | #N/A<br>#N/A<br>#N/A                                                                                                                                 | #N/A<br>#N/A<br>#N/A                                                                                                 | #N/A<br>#N/A<br>#N/A                                                                                                                                                                                                           | #N/A<br>#N/A<br>#N/A                                                                                                                   |
| 2001<br>2002<br>2003                                                                                                                                                                                                         | #N/A<br>#N/A<br>#N/A<br>277,435                                                                                                                | #N/A<br>#N/A<br>98<br>99                                                                    | #N/A<br>#N/A<br>98<br>98                                                                                                      | #N/A<br>#N/A<br>#N/A<br>91                                                                                                                           | #N/A<br>#N/A<br>#N/A<br>95                                                                                           | #N/A<br>#N/A<br>#N/A<br>70                                                                                                                                                                                                     | #N/A<br>#N/A<br>#N/A<br>80                                                                                                             |
| 2001<br>2002<br>2003<br>2004                                                                                                                                                                                                 | #N/A<br>#N/A<br>#N/A<br>277,435<br>272,858                                                                                                     | #N/A<br>#N/A<br>98<br>99<br>100                                                             | #N/A<br>#N/A<br>98<br>98<br>100                                                                                               | #N/A<br>#N/A<br>#N/A<br>91<br>95                                                                                                                     | #N/A<br>#N/A<br>#N/A<br>95<br>97                                                                                     | #N/A<br>#N/A<br>#N/A<br>70<br>75                                                                                                                                                                                               | #N/A<br>#N/A<br>#N/A<br>80<br>84                                                                                                       |
| 2001<br>2002<br>2003<br>2004<br>2005                                                                                                                                                                                         | #N/A<br>#N/A<br>277,435<br>272,858<br>266,242                                                                                                  | #N/A<br>#N/A<br>98<br>99<br>100<br>100                                                      | #N/A<br>#N/A<br>98<br>98<br>100<br>100                                                                                        | #N/A<br>#N/A<br>#N/A<br>91<br>95<br>97                                                                                                               | #N/A<br>#N/A<br>#N/A<br>95<br>97<br>100                                                                              | #N/A<br>#N/A<br>#N/A<br>70<br>75<br>#N/A                                                                                                                                                                                       | #N/A<br>#N/A<br>#N/A<br>80<br>84<br>#N/A                                                                                               |
| 2001<br>2002<br>2003<br>2004<br>2005<br>2006                                                                                                                                                                                 | #N/A<br>#N/A<br>277,435<br>272,858<br>266,242<br>263,140                                                                                       | #N/A<br>#N/A<br>98<br>99<br>100<br>100<br>99                                                | #N/A<br>#N/A<br>98<br>98<br>100<br>100<br>100                                                                                 | #N/A<br>#N/A<br>91<br>95<br>97<br>102                                                                                                                | #N/A<br>#N/A<br>95<br>97<br>100<br>107                                                                               | #N/A<br>#N/A<br>70<br>75<br>#N/A<br>89                                                                                                                                                                                         | #N/A<br>#N/A<br>#N/A<br>80<br>84<br>#N/A<br>98                                                                                         |
| 2001<br>2002<br>2003<br>2004<br>2005<br>2006<br>2007                                                                                                                                                                         | #N/A<br>#N/A<br>277,435<br>272,858<br>266,242<br>263,140<br>246,813                                                                            | #N/A<br>#N/A<br>98<br>99<br>100<br>100<br>99<br>100                                         | #N/A<br>#N/A<br>98<br>98<br>100<br>100<br>100<br>98                                                                           | #N/A<br>#N/A<br>91<br>95<br>97<br>102<br>103                                                                                                         | #N/A<br>#N/A<br>95<br>97<br>100<br>107<br>108                                                                        | #N/A<br>#N/A<br>70<br>75<br>#N/A<br>89<br>91                                                                                                                                                                                   | #N/A<br>#N/A<br>#N/A<br>80<br>84<br>#N/A<br>98<br>103                                                                                  |
| 2001<br>2002<br>2003<br>2004<br>2005<br>2006<br>2007<br>2008                                                                                                                                                                 | #N/A<br>#N/A<br>277,435<br>272,858<br>266,242<br>263,140<br>246,813<br>#N/A                                                                    | #N/A<br>#N/A<br>98<br>99<br>100<br>100<br>99<br>100<br>99                                   | #N/A<br>#N/A<br>98<br>98<br>100<br>100<br>100<br>98<br>99                                                                     | #N/A<br>#N/A<br>91<br>95<br>97<br>102<br>103<br>103                                                                                                  | #N/A<br>#N/A<br>95<br>97<br>100<br>107<br>108<br>109                                                                 | #N/A<br>#N/A<br>#N/A<br>70<br>75<br>#N/A<br>89<br>91<br>89                                                                                                                                                                     | #N/A<br>#N/A<br>80<br>84<br>#N/A<br>98<br>103<br>100                                                                                   |
| 2001<br>2002<br>2003<br>2004<br>2005<br>2006<br>2007<br>2008<br>2009                                                                                                                                                         | #N/A<br>#N/A<br>277,435<br>272,858<br>266,242<br>263,140<br>246,813<br>#N/A<br>#N/A                                                            | #N/A<br>#N/A<br>98<br>99<br>100<br>100<br>99<br>100<br>99<br>100                            | #N/A<br>#N/A<br>98<br>98<br>100<br>100<br>100<br>98<br>99<br>99                                                               | #N/A<br>#N/A<br>91<br>95<br>97<br>102<br>103<br>103<br>103                                                                                           | #N/A<br>#N/A<br>95<br>97<br>100<br>107<br>108<br>109<br>110                                                          | #N/A<br>#N/A<br>70<br>75<br>#N/A<br>89<br>91<br>91<br>89<br>89                                                                                                                                                                 | #N/A<br>#N/A<br>80<br>84<br>#N/A<br>98<br>103<br>100<br>96                                                                             |
| 2001<br>2002<br>2003<br>2004<br>2005<br>2006<br>2007<br>2008<br>2009<br>2009<br>2010                                                                                                                                         | #N/A<br>#N/A<br>277,435<br>272,858<br>266,242<br>263,140<br>246,813<br>#N/A<br>#N/A<br>#N/A                                                    | #N/A<br>#N/A<br>98<br>99<br>100<br>100<br>99<br>100<br>99<br>100<br>99                      | #IN/A<br>#IN/A<br>98<br>98<br>100<br>100<br>100<br>98<br>99<br>99<br>99                                                       | #N/A<br>#N/A<br>91<br>95<br>97<br>102<br>103<br>103<br>103<br>105<br>103                                                                             | #N/A<br>#N/A<br>95<br>97<br>100<br>107<br>108<br>109<br>110<br>110                                                   | #N/A<br>#N/A<br>70<br>75<br>#N/A<br>89<br>91<br>89<br>89<br>87<br>87                                                                                                                                                           | #N/A<br>#N/A<br>80<br>84<br>#N/A<br>98<br>103<br>100<br>96<br>106                                                                      |
| 2001<br>2002<br>2003<br>2004<br>2005<br>2006<br>2007<br>2008<br>2009<br>2010<br>2011                                                                                                                                         | #N/A<br>#N/A<br>277,435<br>272,858<br>266,242<br>263,140<br>246,813<br>#N/A<br>#N/A<br>#N/A<br>188,705                                         | #N/A<br>#N/A<br>98<br>99<br>100<br>100<br>99<br>100<br>99<br>100<br>100<br>100              | #N/A<br>#N/A<br>98<br>98<br>100<br>100<br>100<br>98<br>99<br>99<br>99<br>99                                                   | #N/A<br>#N/A<br>91<br>95<br>97<br>102<br>103<br>103<br>103<br>105<br>103<br>98                                                                       | #N/A<br>#N/A<br>95<br>97<br>100<br>107<br>108<br>109<br>110<br>110<br>110                                            | #N/A<br>#N/A<br>70<br>75<br>#N/A<br>89<br>91<br>89<br>89<br>89<br>87<br>93<br>93                                                                                                                                               | #N/A<br>#N/A<br>80<br>84<br>#N/A<br>98<br>103<br>100<br>96<br>106<br>111                                                               |
| 2001<br>2002<br>2003<br>2004<br>2005<br>2006<br>2007<br>2008<br>2009<br>2010<br>2011<br>2011<br>2012                                                                                                                         | #N/A<br>#N/A<br>#N/A<br>277,435<br>272,858<br>266,242<br>263,140<br>246,813<br>#N/A<br>#N/A<br>#N/A<br>188,705<br>#N/A                         | #N/A<br>#N/A<br>98<br>99<br>100<br>100<br>99<br>100<br>99<br>100<br>100<br>100<br>100       | #N/A<br>#N/A<br>98<br>98<br>100<br>100<br>100<br>98<br>99<br>99<br>99<br>99<br>99<br>99                                       | #N/A<br>#N/A<br>91<br>95<br>97<br>102<br>103<br>103<br>103<br>105<br>103<br>98<br>91                                                                 | #N/A<br>#N/A<br>95<br>97<br>100<br>107<br>108<br>109<br>110<br>110<br>110<br>104<br>97                               | #N/A<br>#N/A<br>70<br>75<br>#N/A<br>89<br>91<br>89<br>87<br>93<br>93<br>93<br>99                                                                                                                                               | #N/A<br>#N/A<br>80<br>84<br>#N/A<br>98<br>103<br>100<br>96<br>106<br>111<br>109                                                        |
| 2001<br>2002<br>2003<br>2004<br>2005<br>2006<br>2007<br>2008<br>2009<br>2010<br>2011<br>2011<br>2012<br>2013                                                                                                                 | #N/A<br>#N/A<br>#N/A<br>277,435<br>272,858<br>266,242<br>263,140<br>246,813<br>#N/A<br>#N/A<br>#N/A<br>#N/A<br>#N/A<br>#N/A                    | #N/A<br>#N/A<br>98<br>99<br>100<br>100<br>99<br>100<br>99<br>100<br>100<br>100<br>100<br>10 | #N/A<br>#N/A<br>98<br>98<br>100<br>100<br>100<br>98<br>99<br>99<br>99<br>99<br>99<br>99<br>99                                 | #N/A<br>#N/A<br>91<br>95<br>97<br>102<br>103<br>103<br>103<br>105<br>103<br>98<br>91<br>85                                                           | #N/A<br>#N/A<br>95<br>97<br>100<br>107<br>108<br>109<br>110<br>110<br>110<br>104<br>97<br>89                         | #N/A<br>#N/A<br>70<br>75<br>#N/A<br>89<br>91<br>89<br>89<br>87<br>93<br>99<br>99<br>97                                                                                                                                         | #N/A<br>#N/A<br>80<br>84<br>#N/A<br>98<br>103<br>100<br>96<br>106<br>111<br>109<br>107                                                 |
| 2001<br>2002<br>2003<br>2004<br>2005<br>2006<br>2007<br>2008<br>2009<br>2010<br>2010<br>2011<br>2011<br>2012<br>2013<br>2013                                                                                                 | #N/A<br>#N/A<br>#N/A<br>277,435<br>272,858<br>266,242<br>263,140<br>246,813<br>#N/A<br>#N/A<br>#N/A<br>188,705<br>#N/A<br>#N/A<br>#N/A         | #N/A<br>#N/A<br>98<br>99<br>100<br>100<br>99<br>100<br>99<br>100<br>100<br>100<br>100<br>10 | #N/A<br>#N/A<br>98<br>98<br>100<br>100<br>98<br>99<br>99<br>99<br>99<br>99<br>99<br>99<br>99<br>99<br>99                      | #N/A<br>#N/A<br>91<br>95<br>97<br>102<br>103<br>103<br>103<br>105<br>103<br>98<br>91<br>85<br>#N/A                                                   | #N/A<br>#N/A<br>95<br>97<br>100<br>107<br>108<br>109<br>110<br>110<br>110<br>110<br>97<br>89<br>#N/A                 | #N/A<br>#N/A<br>#N/A<br>70<br>75<br>#N/A<br>89<br>91<br>89<br>89<br>87<br>93<br>93<br>99<br>97<br>97<br>98<br>91                                                                                                               | #N/A<br>#N/A<br>80<br>84<br>#N/A<br>98<br>103<br>100<br>96<br>106<br>111<br>109<br>107<br>98                                           |
| 2001<br>2002<br>2003<br>2004<br>2005<br>2006<br>2007<br>2008<br>2009<br>2010<br>2011<br>2011<br>2011<br>2012<br>2013<br>2013                                                                                                 | #N/A<br>#N/A<br>#N/A<br>277,435<br>272,858<br>266,242<br>263,140<br>246,813<br>#N/A<br>#N/A<br>#N/A<br>#N/A<br>#N/A<br>#N/A<br>#N/A            | #N/A<br>#N/A<br>98<br>99<br>100<br>100<br>99<br>100<br>100<br>100<br>100<br>100<br>100<br>1 | #IN/A<br>#IN/A<br>98<br>98<br>100<br>100<br>98<br>99<br>99<br>99<br>99<br>99<br>99<br>99<br>99<br>99<br>99<br>99<br>99        | #N/A<br>#N/A<br>91<br>95<br>97<br>102<br>103<br>103<br>103<br>105<br>103<br>98<br>91<br>85<br>85<br>#N/A                                             | #N/A<br>#N/A<br>95<br>97<br>100<br>100<br>107<br>108<br>109<br>110<br>110<br>110<br>110<br>4<br>97<br>89<br>#N/A     | #N/A<br>#N/A<br>70<br>75<br>#N/A<br>89<br>91<br>89<br>91<br>89<br>87<br>93<br>93<br>99<br>97<br>93<br>99<br>97<br>98                                                                                                           | #N/A<br>#N/A<br>80<br>84<br>103<br>100<br>96<br>106<br>111<br>109<br>107<br>98<br>79                                                   |
| 2001<br>2002<br>2003<br>2004<br>2005<br>2006<br>2007<br>2008<br>2009<br>2010<br>2011<br>2011<br>2011<br>2011<br>2013<br>2014<br>2015<br>2016                                                                                 | #N/A<br>#N/A<br>#N/A<br>277,435<br>272,858<br>266,242<br>263,140<br>246,813<br>#N/A<br>#N/A<br>#N/A<br>#N/A<br>#N/A<br>#N/A<br>#N/A<br>#N/A    | #N/A<br>#N/A<br>98<br>99<br>100<br>100<br>99<br>100<br>100<br>100<br>100<br>100<br>100<br>1 | #IN/A<br>#IN/A<br>98<br>98<br>100<br>100<br>100<br>98<br>99<br>99<br>99<br>99<br>99<br>99<br>99<br>99<br>99<br>99<br>99<br>99 | #N/A<br>#N/A<br>91<br>95<br>97<br>102<br>103<br>103<br>103<br>105<br>103<br>98<br>91<br>85<br>#N/A<br>#N/A                                           | #N/A<br>#N/A<br>95<br>97<br>100<br>107<br>108<br>109<br>110<br>110<br>110<br>104<br>97<br>89<br>#N/A<br>#N/A         | #N/A<br>#N/A<br>70<br>75<br>#N/A<br>89<br>91<br>91<br>89<br>87<br>93<br>93<br>99<br>97<br>93<br>99<br>97<br>93<br>99<br>97<br>93                                                                                               | #N/A<br>#N/A<br>80<br>84<br>#N/A<br>98<br>103<br>100<br>96<br>106<br>111<br>109<br>107<br>98<br>79<br>76                               |
| 2001<br>2002<br>2003<br>2004<br>2005<br>2007<br>2008<br>2007<br>2008<br>2009<br>2010<br>2011<br>2011<br>2012<br>2013<br>2014<br>2015<br>2015<br>2016<br>2017                                                                 | #N/A<br>#N/A<br>#N/A<br>277,435<br>272,858<br>266,242<br>263,140<br>246,813<br>#N/A<br>#N/A<br>#N/A<br>188,705<br>#N/A<br>#N/A<br>#N/A<br>#N/A | #N/A<br>#N/A<br>98<br>99<br>100<br>99<br>100<br>99<br>100<br>100<br>100<br>100<br>100<br>10 | #N/A<br>#N/A<br>98<br>98<br>1000<br>100<br>98<br>99<br>99<br>99<br>99<br>99<br>99<br>99<br>99<br>99<br>99<br>99<br>99         | #N/A<br>#N/A<br>91<br>95<br>97<br>102<br>103<br>103<br>103<br>103<br>103<br>103<br>103<br>103<br>103<br>103                                          | #N/A<br>#N/A<br>95<br>97<br>100<br>107<br>108<br>109<br>110<br>110<br>110<br>104<br>97<br>89<br>#N/A<br>#N/A         | #N/A<br>#N/A<br>70<br>75<br>#N/A<br>89<br>91<br>89<br>87<br>93<br>93<br>93<br>93<br>93<br>93<br>93<br>93<br>93<br>93<br>93<br>93<br>73<br>71                                                                                   | #N/A<br>#N/A<br>80<br>84<br>103<br>100<br>96<br>106<br>111<br>109<br>107<br>98<br>79<br>76<br>73                                       |
| 2001<br>2002<br>2003<br>2004<br>2005<br>2006<br>2007<br>2008<br>2009<br>2010<br>2011<br>2012<br>2011<br>2012<br>2013<br>2014<br>2015<br>2014<br>2015<br>2016<br>2017                                                         | #N/A<br>#N/A<br>#N/A<br>277,435<br>272,858<br>266,242<br>263,140<br>246,813<br>#N/A<br>#N/A<br>#N/A<br>#N/A<br>#N/A<br>#N/A<br>#N/A<br>#N/A    | #N/A<br>#N/A<br>98<br>99<br>100<br>100<br>99<br>100<br>99<br>100<br>100<br>100<br>100<br>10 | #N/A<br>#N/A<br>98<br>98<br>1000<br>1000<br>98<br>99<br>99<br>99<br>99<br>99<br>99<br>99<br>99<br>99<br>99<br>99<br>99        | #N/A<br>#N/A<br>91<br>95<br>97<br>102<br>103<br>103<br>103<br>103<br>103<br>103<br>103<br>103<br>103<br>85<br>98<br>91<br>85<br>#N/A<br>#N/A<br>#N/A | #N/A<br>#N/A<br>95<br>97<br>100<br>107<br>108<br>109<br>110<br>110<br>110<br>104<br>97<br>89<br>#N/A<br>#N/A<br>#N/A | #N/A<br>#N/A<br>70<br>75<br>#N/A<br>89<br>91<br>89<br>87<br>93<br>93<br>93<br>93<br>93<br>93<br>93<br>93<br>93<br>93<br>73<br>73<br>74<br>73<br>71<br>71                                                                       | #N/A<br>#N/A<br>80<br>84<br>103<br>100<br>96<br>106<br>111<br>109<br>107<br>98<br>79<br>79<br>76<br>73<br>#N/A                         |
| 2001<br>2002<br>2003<br>2004<br>2005<br>2006<br>2007<br>2008<br>2009<br>2010<br>2011<br>2011<br>2011<br>2012<br>2013<br>2014<br>2015<br>2015<br>2016<br>2017                                                                 | #N/A<br>#N/A<br>#N/A<br>277,435<br>272,858<br>266,242<br>263,140<br>246,813<br>#N/A<br>#N/A<br>#N/A<br>188,705<br>#N/A<br>#N/A<br>#N/A<br>#N/A | #N/A<br>#N/A<br>98<br>99<br>100<br>99<br>100<br>99<br>100<br>100<br>100<br>100<br>100<br>10 | #N/A<br>#N/A<br>98<br>98<br>1000<br>1000<br>100<br>98<br>99<br>99<br>99<br>99<br>99<br>99<br>99<br>99<br>99<br>99<br>99<br>99 | #N/A<br>#N/A<br>91<br>95<br>97<br>102<br>103<br>103<br>103<br>103<br>103<br>103<br>103<br>103<br>103<br>103                                          | #N/A<br>#N/A<br>95<br>97<br>100<br>107<br>108<br>109<br>110<br>110<br>110<br>104<br>97<br>89<br>#N/A<br>#N/A         | #N/A<br>#N/A<br>70<br>75<br>#N/A<br>89<br>91<br>89<br>87<br>93<br>93<br>93<br>93<br>93<br>93<br>93<br>93<br>93<br>93<br>93<br>93<br>73<br>71                                                                                   | #N/A<br>#N/A<br>80<br>84<br>103<br>100<br>96<br>106<br>111<br>109<br>107<br>98<br>79<br>76<br>73                                       |
| 2001<br>2002<br>2003<br>2004<br>2005<br>2006<br>2007<br>2008<br>2009<br>2010<br>2011<br>2011<br>2012<br>2013<br>2014<br>2015<br>2014<br>2015<br>2016<br>2017<br>2018                                                         | #N/A<br>#N/A<br>#N/A<br>277,435<br>272,858<br>266,242<br>263,140<br>246,813<br>#N/A<br>#N/A<br>#N/A<br>#N/A<br>#N/A<br>#N/A<br>#N/A<br>#N/A    | #N/A<br>#N/A<br>98<br>99<br>100<br>00<br>99<br>100<br>100<br>100<br>100<br>100<br>100<br>10 | #N/A<br>#N/A<br>98<br>98<br>1000<br>1000<br>98<br>99<br>99<br>99<br>99<br>99<br>99<br>99<br>99<br>99<br>99<br>99<br>99        | #N/A<br>#N/A<br>91<br>95<br>97<br>102<br>103<br>103<br>103<br>103<br>105<br>103<br>98<br>91<br>85<br>#N/A<br>#N/A<br>#N/A<br>#N/A                    | #N/A<br>#N/A<br>95<br>97<br>100<br>107<br>108<br>109<br>110<br>110<br>110<br>104<br>97<br>89<br>#N/A<br>#N/A<br>#N/A | #N/A<br>#N/A<br>#N/A<br>70<br>75<br>#N/A<br>89<br>91<br>89<br>87<br>93<br>87<br>93<br>97<br>97<br>98<br>97<br>98<br>91<br>74<br>73<br>71<br>74<br>73<br>71<br>#N/A                                                             | #N/A<br>#N/A<br>80<br>84<br>#N/A<br>98<br>103<br>100<br>96<br>106<br>106<br>111<br>109<br>107<br>98<br>79<br>76<br>73<br>#N/A<br>#N/A  |
| 2001<br>2002<br>2003<br>2004<br>2005<br>2006<br>2007<br>2008<br>2009<br>2010<br>2011<br>2012<br>2013<br>2014<br>2013<br>2014<br>2015<br>2016<br>2017<br>2018                                                                 | #N/A<br>#N/A<br>#N/A<br>277,435<br>272,858<br>266,242<br>263,140<br>246,813<br>#N/A<br>#N/A<br>#N/A<br>#N/A<br>#N/A<br>#N/A<br>#N/A<br>#N/A    | #N/A<br>#N/A<br>98<br>99<br>100<br>100<br>99<br>100<br>99<br>100<br>100<br>100<br>100<br>10 | <pre>#N/A #N/A 98 98 98 100 100 100 98 99 99 99 99 99 99 99 99 99 99 99 99</pre>                                              | #N/A<br>#N/A<br>91<br>95<br>97<br>102<br>103<br>103<br>103<br>105<br>103<br>98<br>91<br>85<br>#N/A<br>#N/A<br>#N/A<br>#N/A                           | <pre>#N/A #N/A #N/A 95 97 100 107 108 109 110 110 110 104 97 89 #N/A #N/A #N/A #N/A</pre>                            | #N/A<br>#N/A<br>#N/A<br>70<br>75<br>#N/A<br>89<br>91<br>89<br>87<br>93<br>87<br>93<br>99<br>97<br>98<br>99<br>97<br>98<br>91<br>74<br>74<br>73<br>71<br>71<br>#N/A                                                             | #N/A<br>#N/A<br>80<br>84<br>98<br>103<br>100<br>96<br>106<br>111<br>109<br>107<br>98<br>79<br>76<br>73<br>73<br>#N/A                   |
| 2001<br>2002<br>2003<br>2004<br>2005<br>2006<br>2007<br>2008<br>2009<br>2010<br>2011<br>2012<br>2013<br>2014<br>2015<br>2016<br>2015<br>2016<br>2017<br>2018<br>2018<br>2019                                                 | #N/A<br>#N/A<br>#N/A<br>277,435<br>272,858<br>266,242<br>263,140<br>246,813<br>#N/A<br>#N/A<br>#N/A<br>#N/A<br>#N/A<br>#N/A<br>#N/A<br>#N/A    | #N/A<br>#N/A<br>98<br>99<br>100<br>100<br>99<br>100<br>100<br>100<br>100<br>100<br>100<br>1 | <pre>#N/A #N/A 98 98 98 100 100 100 98 99 99 99 99 99 99 99 99 99 99 99 99</pre>                                              | #N/A<br>#N/A<br>91<br>95<br>97<br>102<br>103<br>103<br>103<br>103<br>105<br>103<br>98<br>91<br>85<br>#N/A<br>#N/A<br>#N/A<br>#N/A                    | <pre>#N/A #N/A #N/A 95 97 100 107 108 109 110 110 110 104 97 89 #N/A #N/A #N/A #N/A #N/A</pre>                       | #N/A<br>#N/A<br>#N/A<br>70<br>75<br>#N/A<br>89<br>91<br>89<br>87<br>93<br>87<br>93<br>97<br>97<br>98<br>97<br>98<br>91<br>74<br>73<br>71<br>74<br>73<br>71<br>#N/A                                                             | #N/A<br>#N/A<br>80<br>84<br>103<br>100<br>96<br>106<br>106<br>111<br>109<br>107<br>98<br>79<br>76<br>73<br>#N/A<br>#N/A                |
| 2001<br>2002<br>2003<br>2004<br>2005<br>2006<br>2007<br>2008<br>2009<br>2010<br>2011<br>2011<br>2012<br>2013<br>2013<br>2014<br>2015<br>2014<br>2015<br>2016<br>2017<br>2018<br>2019<br>2019                                 | #N/A<br>#N/A<br>#N/A<br>277,435<br>272,858<br>266,242<br>263,140<br>246,813<br>#N/A<br>#N/A<br>#N/A<br>#N/A<br>#N/A<br>#N/A<br>#N/A<br>#N/A    | #N/A<br>#N/A<br>98<br>99<br>100<br>100<br>99<br>100<br>100<br>100<br>100<br>100<br>100<br>1 | <pre>#IN/A #IN/A 98 98 98 100 100 100 98 99 99 99 99 99 99 99 99 99 99 99 99</pre>                                            | #N/A<br>#N/A<br>91<br>95<br>97<br>102<br>103<br>103<br>103<br>103<br>105<br>103<br>98<br>91<br>85<br>#N/A<br>#N/A<br>#N/A<br>#N/A<br>#N/A            | <pre>#N/A #N/A #N/A 95 97 100 107 108 109 110 110 110 110 104 97 89 #N/A #N/A #N/A #N/A #N/A</pre>                   | #N/A<br>#N/A<br>#N/A<br>70<br>75<br>#N/A<br>89<br>91<br>89<br>87<br>93<br>87<br>93<br>93<br>97<br>93<br>93<br>97<br>93<br>97<br>97<br>98<br>91<br>74<br>74<br>73<br>71<br>74<br>73<br>71<br>4<br>"N/A                          | #N/A<br>#N/A<br>80<br>84<br>#N/A<br>98<br>103<br>100<br>96<br>106<br>111<br>109<br>107<br>98<br>79<br>76<br>73<br>#N/A<br>#N/A<br>#N/A |
| 2001<br>2002<br>2003<br>2004<br>2005<br>2006<br>2007<br>2008<br>2009<br>2010<br>2011<br>2011<br>2012<br>2013<br>2014<br>2015<br>2016<br>2017<br>2016<br>2017<br>2018<br>2019<br>2019<br>2019<br>2020<br>2020<br>2021<br>2021 | #N/A<br>#N/A<br>#N/A<br>277,435<br>272,858<br>266,242<br>266,313<br>#N/A<br>#N/A<br>#N/A<br>#N/A<br>#N/A<br>#N/A<br>#N/A<br>#N/A               | #N/A<br>#N/A<br>98<br>99<br>100<br>100<br>99<br>100<br>100<br>100<br>100<br>100<br>100<br>1 | <pre>#N/A #N/A 98 98 98 100 100 100 98 99 99 99 99 99 99 99 99 99 99 99 99</pre>                                              | #N/A<br>#N/A<br>#N/A<br>91<br>95<br>97<br>102<br>103<br>103<br>103<br>105<br>103<br>98<br>91<br>85<br>#N/A<br>#N/A<br>#N/A<br>#N/A<br>#N/A           | <pre>#N/A #N/A #N/A 95 97 100 107 108 109 110 110 110 104 97 89 #N/A #N/A #N/A #N/A #N/A #N/A</pre>                  | #N/A<br>#N/A<br>#N/A<br>70<br>75<br>#N/A<br>89<br>91<br>89<br>87<br>93<br>93<br>99<br>97<br>93<br>98<br>91<br>74<br>74<br>73<br>71<br>71<br>#N/A<br>#N/A<br>#N/A                                                               | #N/A<br>#N/A<br>80<br>84<br>103<br>100<br>96<br>106<br>111<br>109<br>107<br>98<br>79<br>76<br>73<br>#N/A<br>#N/A<br>#N/A               |
| 2001<br>2002<br>2003<br>2004<br>2005<br>2006<br>2007<br>2008<br>2009<br>2010<br>2011<br>2012<br>2013<br>2014<br>2015<br>2016<br>2015<br>2016<br>2017<br>2018<br>2017<br>2018<br>2019<br>2020<br>2020<br>2021                 | #N/A<br>#N/A<br>#N/A<br>277,435<br>272,858<br>266,242<br>263,140<br>246,813<br>#N/A<br>#N/A<br>#N/A<br>#N/A<br>#N/A<br>#N/A<br>#N/A<br>#N/A    | <pre>#N/A #N/A 98 99 100 100 99 100 99 100 100 100 100 10</pre>                             | <pre>#N/A #N/A 98 98 98 100 100 100 98 99 99 99 99 99 99 99 99 99 99 99 99</pre>                                              | #N/A<br>#N/A<br>91<br>95<br>97<br>102<br>103<br>103<br>103<br>103<br>103<br>103<br>103<br>103<br>103<br>103                                          | <pre>#N/A #N/A #N/A 95 97 100 107 108 109 110 104 97 89 #N/A #N/A #N/A #N/A #N/A #N/A #N/A</pre>                     | #N/A<br>#N/A<br>#N/A<br>70<br>75<br>#N/A<br>89<br>91<br>89<br>87<br>93<br>93<br>93<br>93<br>93<br>93<br>93<br>93<br>93<br>93<br>71<br>74<br>73<br>71<br>74<br>73<br>71<br>74<br>73<br>71<br>74<br>73<br>71<br>4<br>N/A<br>#N/A | <pre>#N/A #N/A 80 84 80 84 103 100 96 106 111 109 107 98 79 76 73 #N/A #N/A #N/A #N/A</pre>                                            |