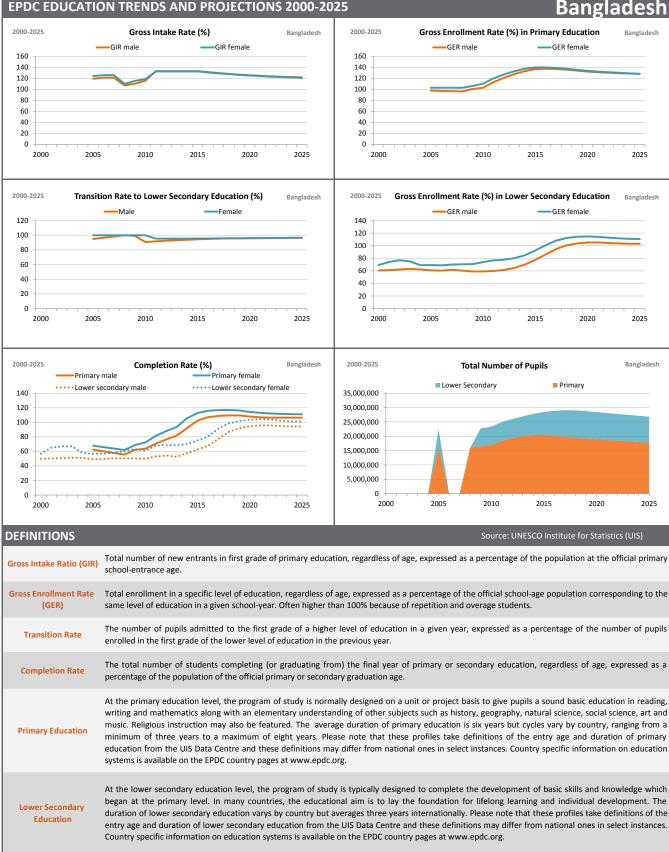

## EDUCATION POLICY AND DATA CENTER

Making sense of data to improve education for development

### EPDC EDUCATION TRENDS AND PROJECTIONS 2000-2025

These profiles were produced by the Education Policy and Data Center (EPDC) in August 2013.

#### **EPDC EDUCATION TRENDS AND PROJECTIONS 2000-2025**