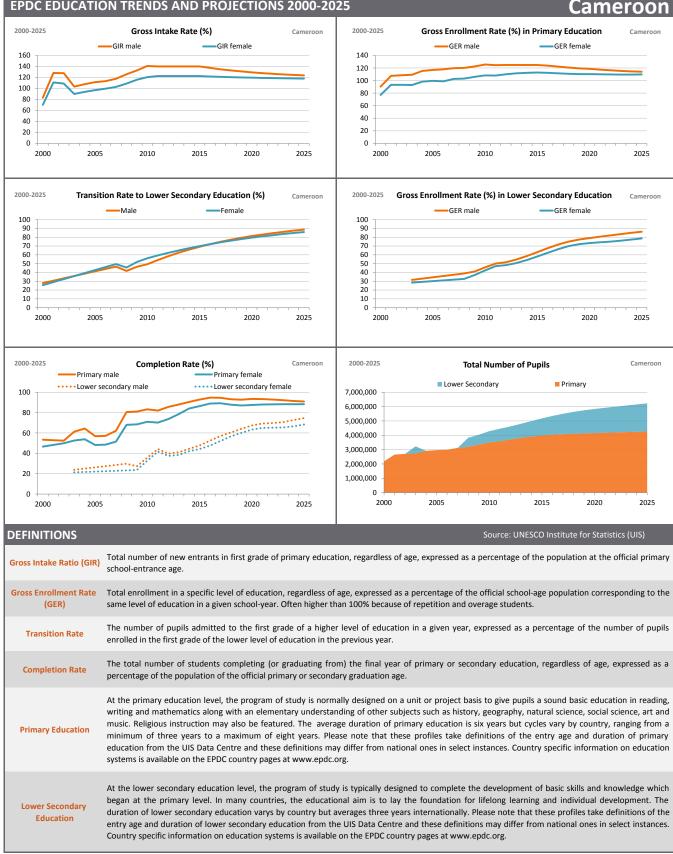

# EDUCATION POLICY AND DATA CENTER

Making sense of data to improve education for development

## EPDC EDUCATION TRENDS AND PROJECTIONS 2000-2025

These profiles were produced by the Education Policy and Data Center (EPDC) in August 2013.

## **EPDC EDUCATION TRENDS AND PROJECTIONS 2000-2025**