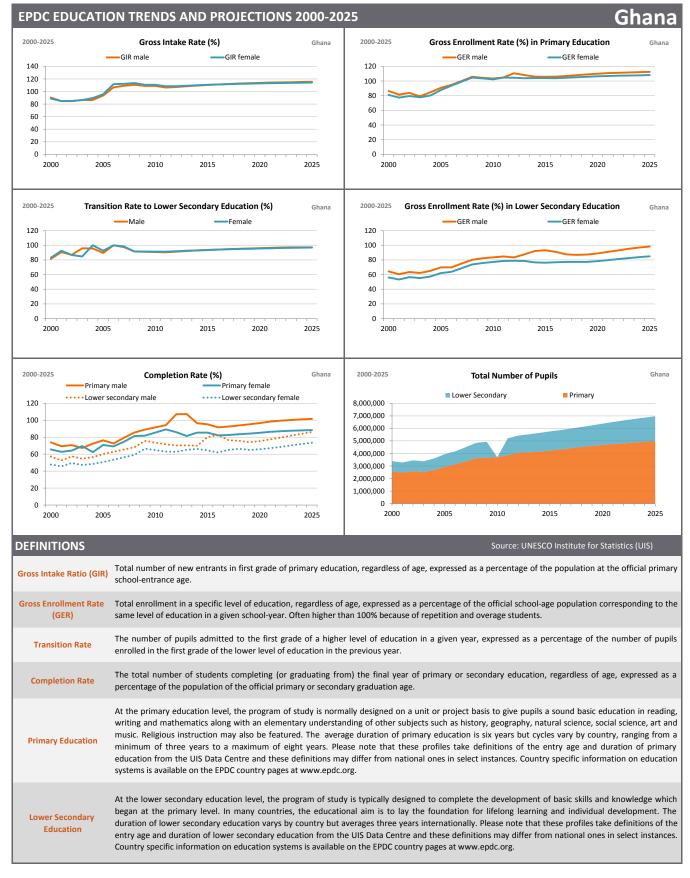

## EDUCATION POLICY AND DATA CENTER

Making sense of data to improve education for development

These profiles were produced by the Education Policy and Data Center (EPDC) in August 2013.

### **EPDC EDUCATION TRENDS AND PROJECTIONS 2000-2025**