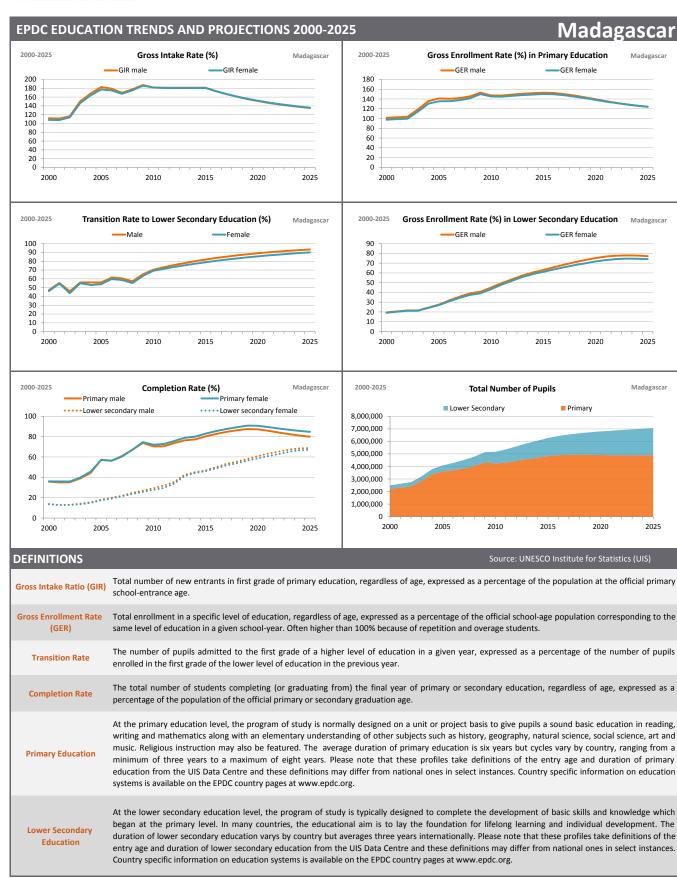

# The science of improving Lives

## EDUCATION POLICY AND DATA CENTER

Making sense of data to improve education for development



These profiles were produced by the Education Policy and Data Center (EPDC) in August 2013.

#### **EPDC EDUCATION TRENDS AND PROJECTIONS 2000-2025**

## Madagascar

| PRIMARY                                                                                                                                                                                                                                                                                                                                                                                                                          | Number of Pupils<br>TOTAL, Both Genders