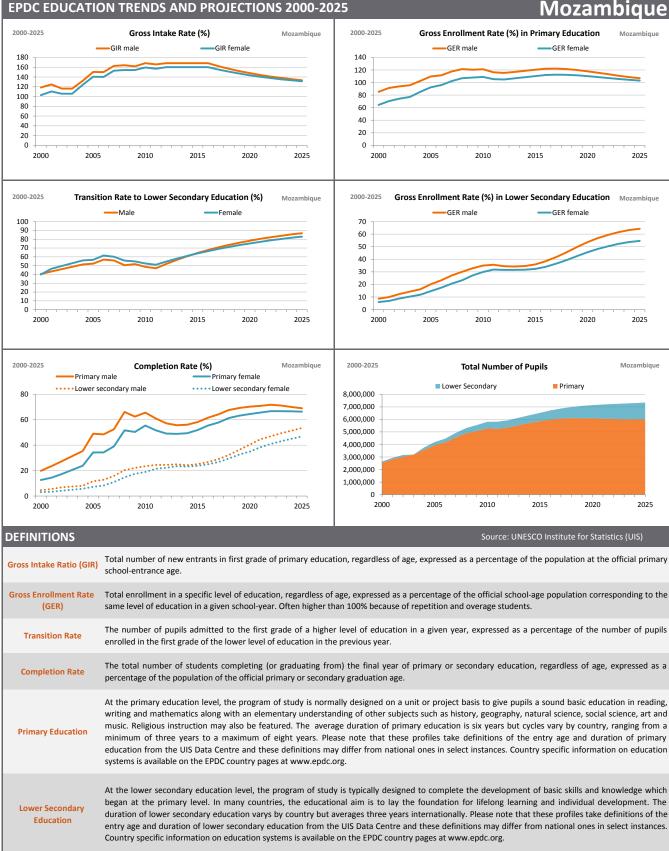

## EDUCATION POLICY AND DATA CENTER

Making sense of data to improve education for development

## EPDC EDUCATION TRENDS AND PROJECTIONS 2000-2025

These profiles were produced by the Education Policy and Data Center (EPDC) in August 2013.

### **EPDC EDUCATION TRENDS AND PROJECTIONS 2000-2025**