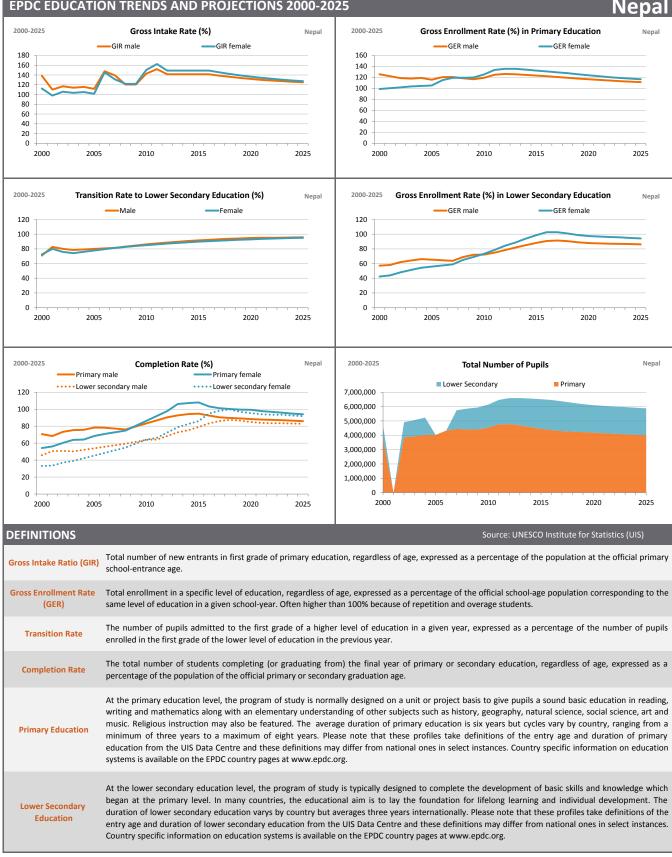

## EDUCATION POLICY AND DATA CENTER

Making sense of data to improve education for development

These profiles were produced by the Education Policy and Data Center (EPDC) in August 2013.

### **EPDC EDUCATION TRENDS AND PROJECTIONS 2000-2025**