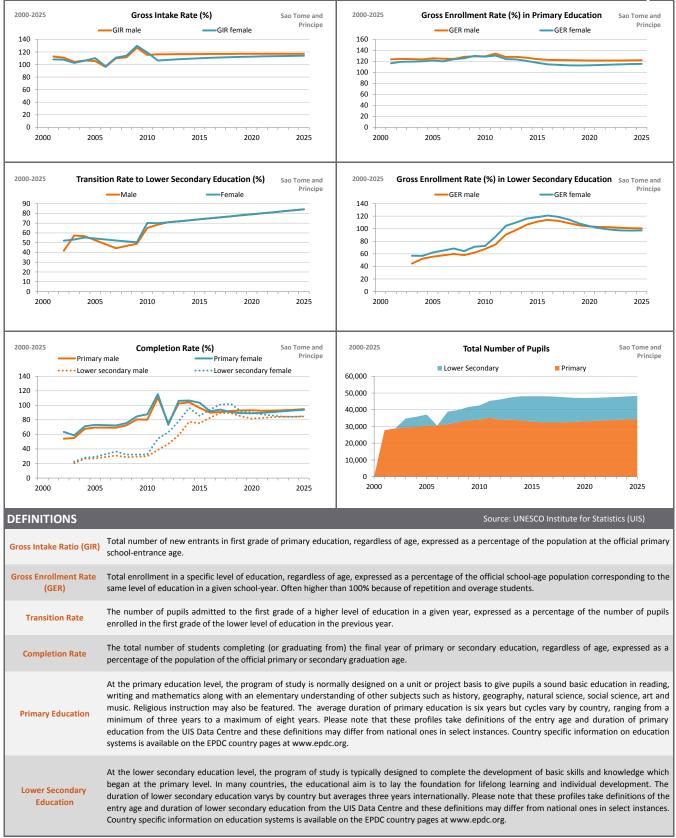

# ffi360

### EDUCATION POLICY AND DATA CENTER

Making sense of data to improve education for development







These profiles were produced by the Education Policy and Data Center (EPDC) in August 2013.

#### **EPDC EDUCATION TRENDS AND PROJECTIONS 2000-2025**

## Sao Tome and Principe

| PRIMARY                                                                                                                                                                                                                                                                                                                  | Number of Pupils<br>TOTAL, Both Genders                                                                                                                                                                                                             | Gross Intake Rate into Primary<br>(GIR, %)