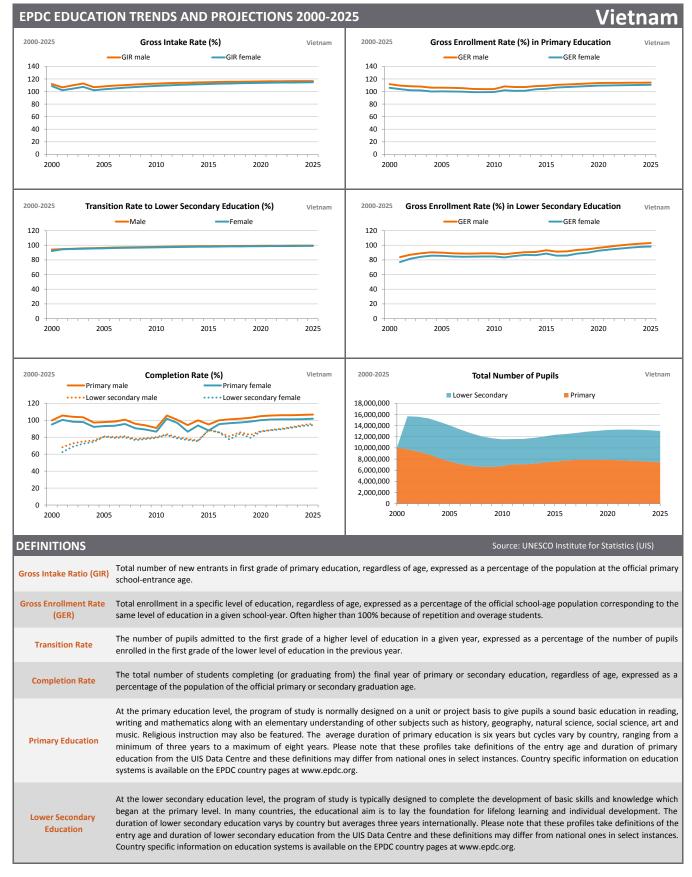

# The science of improving Lives

## EDUCATION POLICY AND DATA CENTER

Making sense of data to improve education for development

These profiles were produced by the Education Policy and Data Center (EPDC) in August 2013.

### **EPDC EDUCATION TRENDS AND PROJECTIONS 2000-2025**