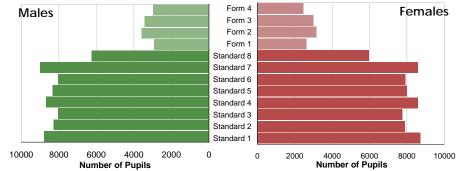

# Nyamira Enrolment Pyramid for Primary and Secondary Grades

The grade pyramid shows the number of pupils by grade. Tapering of the pyramid (a wide base and a narrow tip) can be caused by high dropout, high population growth, or by recent growth in school entry rates. The primary grades shown are solid colored and the secondary grades shown are patterned.

SOURCE: TSC 2005 (public schools only; based on district summary)