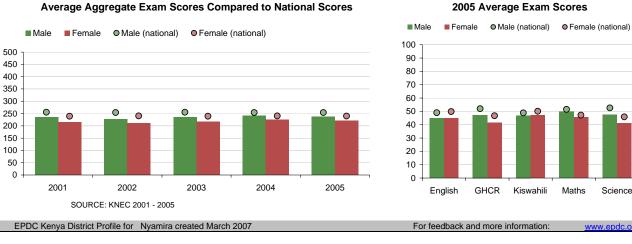

note: all EMIS and TSC data is taken from district summaries. TSC data includes public schools only

EPDC Kenya District Profile for Nyamira created March 2007

For feedback and more information:

w.epdc.org