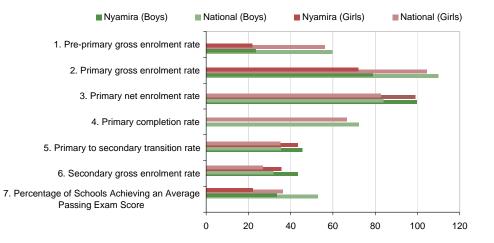

### **Overview of Nyamira District**

NOTES AND SOURCES: 1. EMIS 2005; 2. EMIS 2005; 3.TSC and EMIS 2005; 4. TSC and 0 2005, 0 0; 5. TSC 2005 and MoE 2003 (using province-level repetition rate); 6. TSC 2006 and ; 7. KNEC 2005