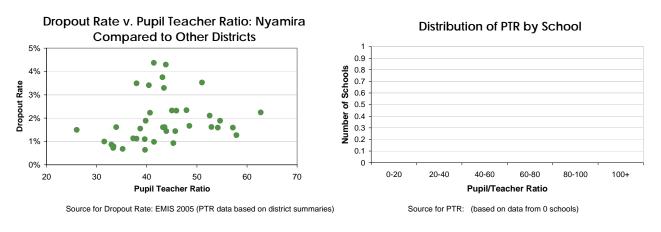

Resources: Pupil Teacher Ratio in schools and relation to repetition/dropout

Qualified

%

Not Qualified

Qualified

EPDC Kenya District Profile for Nyamira created March 2007

For feedback and more information: www.epdc.org