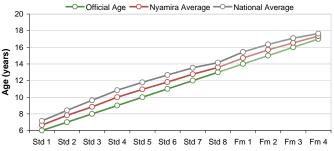

# Average Age of Pupils by Grade

School Level

Source: TSC 2006 (public schools only; based on district summary)

### **Over-age Attendance in Nyamira District**

Over-age attendance may be associated with higher repetition and dropout. The graph shows pupils by age in each grade - many of them over-age. The average age in grade table summarizes the extent of over-age attendance. In a completely efficient system, the average age difference between each grade is one year; larger differentials suggest repetition; smaller differentials suggest over-age attendance is increasing over time.