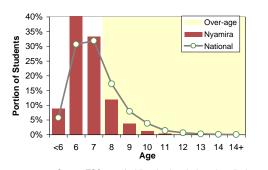

### **Over-age Attendance in Nyamira District**

Over-age attendance may be associated with higher repetition and dropout. The graph shows pupils by age in each grade - many of them over-age. The average age in grade table summarizes the extent of over-age attendance. In a completely efficient system, the average age difference between each grade is one year; larger differentials suggest repetition; smaller differentials suggest over-age attendance is increasing over time.

#### Standard 1 Entrants by Age