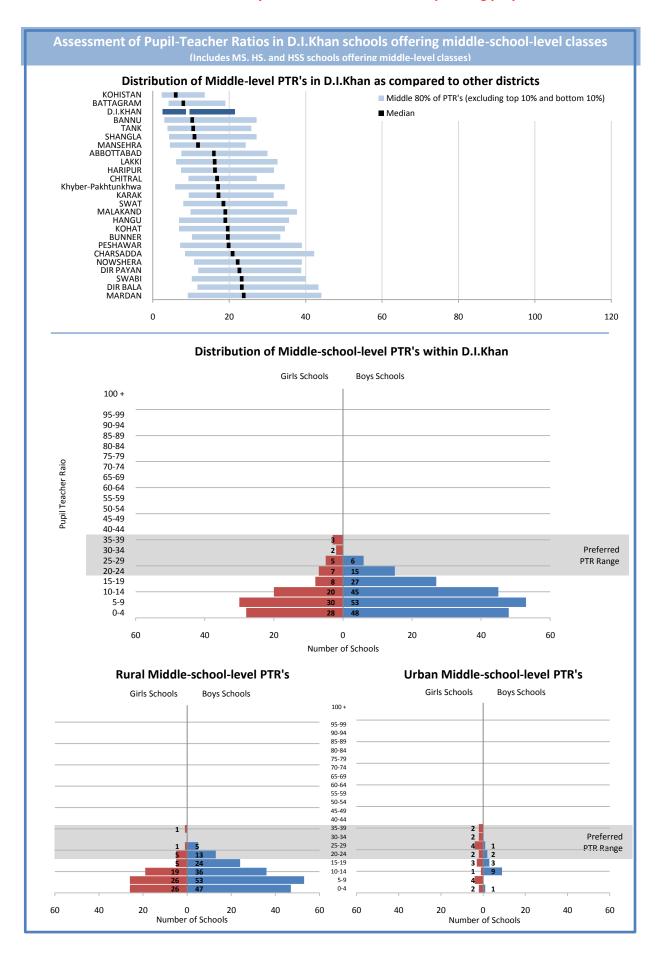

| Assessment of Pupil-Teacher Ratios in D.I.Khan schools offering middle-school-level classes  (Includes MS. HS. and HSS schools offering middle-level classes) |
|---------------------------------------------------------------------------------------------------------------------------------------------------------------|
|                                                                                                                                                               |
| This page is reserved for Department of Education analysis and commentary regarding the contents of the adjacent page.                                        |
|                                                                                                                                                               |
|                                                                                                                                                               |
|                                                                                                                                                               |
|                                                                                                                                                               |
|                                                                                                                                                               |
|                                                                                                                                                               |
|                                                                                                                                                               |
|                                                                                                                                                               |
|                                                                                                                                                               |
|                                                                                                                                                               |
|                                                                                                                                                               |
|                                                                                                                                                               |
|                                                                                                                                                               |
|                                                                                                                                                               |
|                                                                                                                                                               |
|                                                                                                                                                               |
|                                                                                                                                                               |
|                                                                                                                                                               |
|                                                                                                                                                               |
|                                                                                                                                                               |