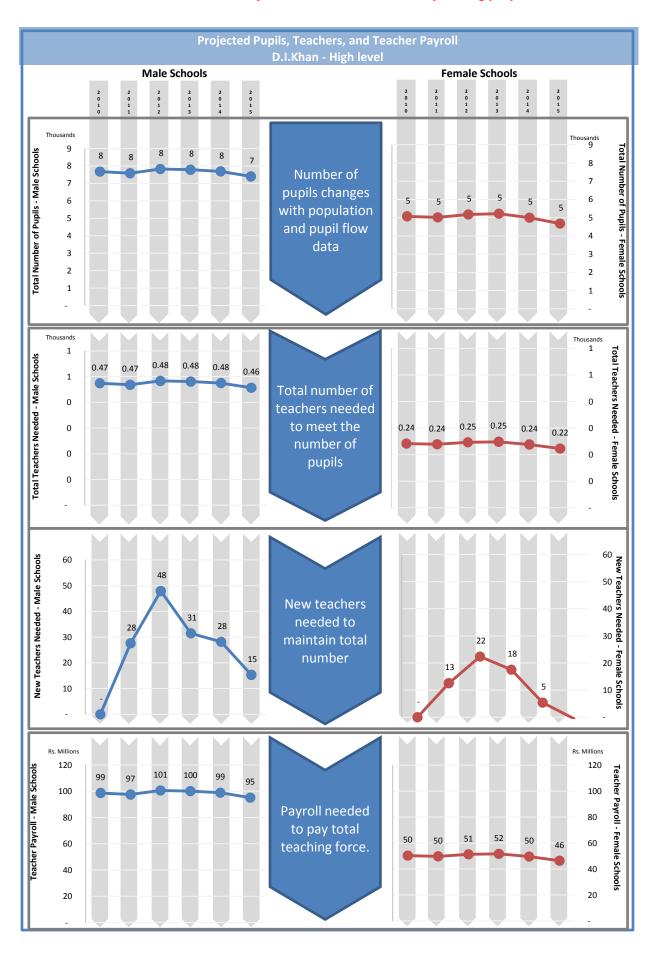

| Projected Pupils, Teachers, and Teacher Payroll                                                 |
|-------------------------------------------------------------------------------------------------|
| D.I.Khan - High level                                                                           |
|                                                                                                 |
|                                                                                                 |
| This page is reserved for Department of Education analysis and commentary                       |
| regarding the contents of the adjacent page.                                                    |
|                                                                                                 |
| Projections shown on the adjacent page are based on the default constant-rate scenario. They do |
| not reflect any educated adjustments to the model, and they are not endorsed by the             |
| Department of Education.                                                                        |
|                                                                                                 |
|                                                                                                 |
|                                                                                                 |
|                                                                                                 |
|                                                                                                 |
|                                                                                                 |
|                                                                                                 |
|                                                                                                 |
|                                                                                                 |
|                                                                                                 |
|                                                                                                 |
|                                                                                                 |
|                                                                                                 |
|                                                                                                 |
|                                                                                                 |
|                                                                                                 |
|                                                                                                 |
|                                                                                                 |
|                                                                                                 |
|                                                                                                 |
|                                                                                                 |
|                                                                                                 |
|                                                                                                 |
|                                                                                                 |
|                                                                                                 |
|                                                                                                 |
|                                                                                                 |
|                                                                                                 |
|                                                                                                 |
|                                                                                                 |
|                                                                                                 |
|                                                                                                 |
|                                                                                                 |
|                                                                                                 |
|                                                                                                 |
|                                                                                                 |
|                                                                                                 |