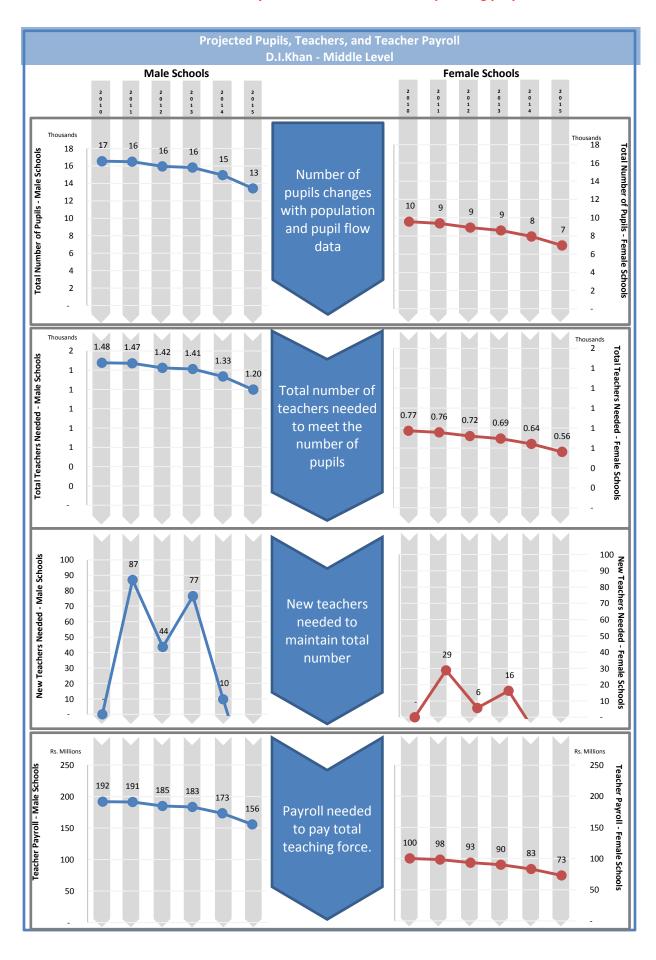

| Projected Pupils, Teachers, and Teacher Payroll<br>D.I.Khan - Middle Level                                                                                                                                   |
|--------------------------------------------------------------------------------------------------------------------------------------------------------------------------------------------------------------|
| Difficult - Wildule Level                                                                                                                                                                                    |
| This page is reserved for Department of Education analysis and commentary regarding the contents of the adjacent page.                                                                                       |
| Projections shown on the adjacent page are based on the default constant-rate scenario. They do not reflect any educated adjustments to the model, and they are not endorsed by the Department of Education. |
|                                                                                                                                                                                                              |
|                                                                                                                                                                                                              |
|                                                                                                                                                                                                              |
|                                                                                                                                                                                                              |
|                                                                                                                                                                                                              |
|                                                                                                                                                                                                              |
|                                                                                                                                                                                                              |
|                                                                                                                                                                                                              |
|                                                                                                                                                                                                              |
|                                                                                                                                                                                                              |
|                                                                                                                                                                                                              |
|                                                                                                                                                                                                              |
|                                                                                                                                                                                                              |