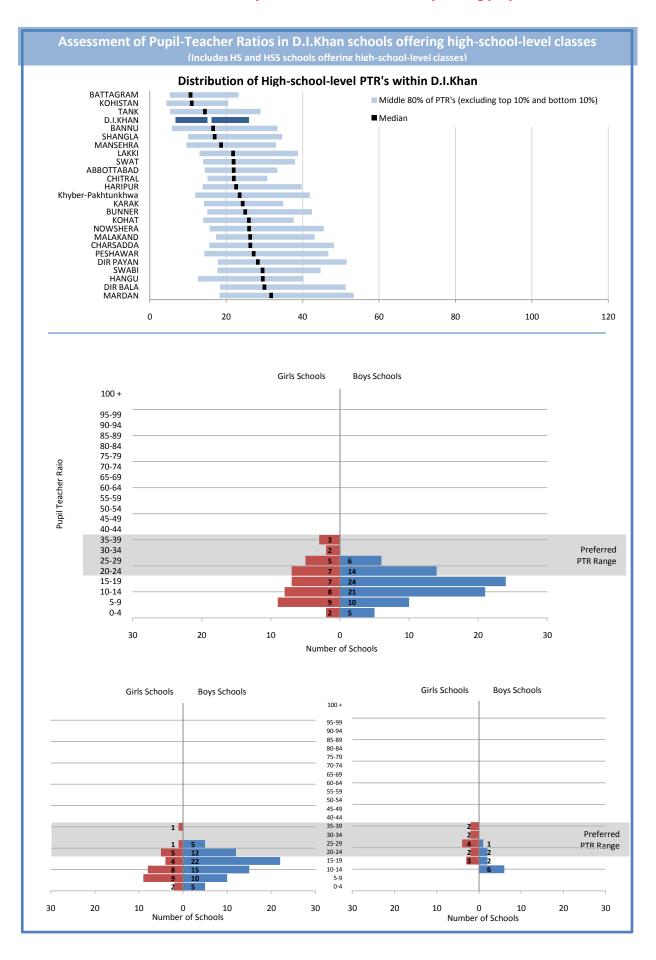

| Assessment of Pupil-Teacher Ratios in D.I.Khan schools offering high-school-level classes (Includes HS and HSS schools offering high-school-level classes) |
|------------------------------------------------------------------------------------------------------------------------------------------------------------|
|                                                                                                                                                            |
| This page is reserved for Department of Education analysis and commentary regarding the contents of the adjacent page.                                     |
|                                                                                                                                                            |
|                                                                                                                                                            |
|                                                                                                                                                            |
|                                                                                                                                                            |
|                                                                                                                                                            |
|                                                                                                                                                            |
|                                                                                                                                                            |
|                                                                                                                                                            |
|                                                                                                                                                            |
|                                                                                                                                                            |
|                                                                                                                                                            |
|                                                                                                                                                            |
|                                                                                                                                                            |
|                                                                                                                                                            |
|                                                                                                                                                            |
|                                                                                                                                                            |
|                                                                                                                                                            |
|                                                                                                                                                            |