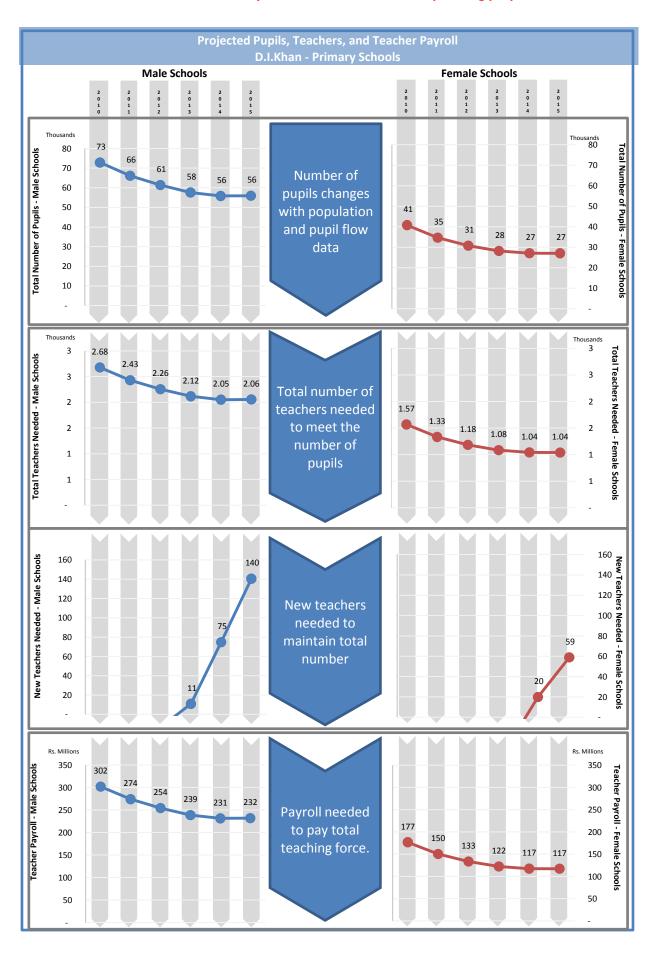

| Projected Pupils, Teachers, and Teacher Payroll                                                                                                                                                              |
|--------------------------------------------------------------------------------------------------------------------------------------------------------------------------------------------------------------|
| D.I.Khan - Primary Schools                                                                                                                                                                                   |
|                                                                                                                                                                                                              |
| This page is reserved for Department of Education analysis and commentary regarding the contents of the adjacent page.                                                                                       |
| Projections shown on the adjacent page are based on the default constant-rate scenario. They do not reflect any educated adjustments to the model, and they are not endorsed by the Department of Education. |
|                                                                                                                                                                                                              |
|                                                                                                                                                                                                              |
|                                                                                                                                                                                                              |
|                                                                                                                                                                                                              |
|                                                                                                                                                                                                              |
|                                                                                                                                                                                                              |
|                                                                                                                                                                                                              |
|                                                                                                                                                                                                              |
|                                                                                                                                                                                                              |
|                                                                                                                                                                                                              |
|                                                                                                                                                                                                              |
|                                                                                                                                                                                                              |
|                                                                                                                                                                                                              |