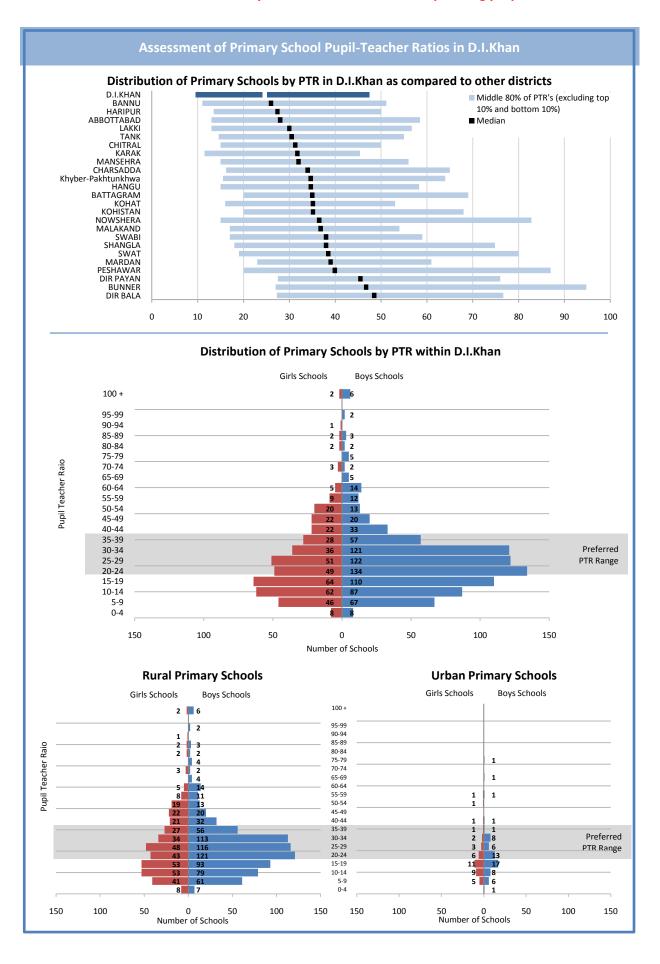

| Assessment of Primary School Pupil-Teacher Ratios in D.I.Khan                                                          |
|------------------------------------------------------------------------------------------------------------------------|
| This page is reserved for Department of Education analysis and commentary regarding the contents of the adjacent page. |
|                                                                                                                        |
|                                                                                                                        |
|                                                                                                                        |
|                                                                                                                        |
|                                                                                                                        |
|                                                                                                                        |
|                                                                                                                        |