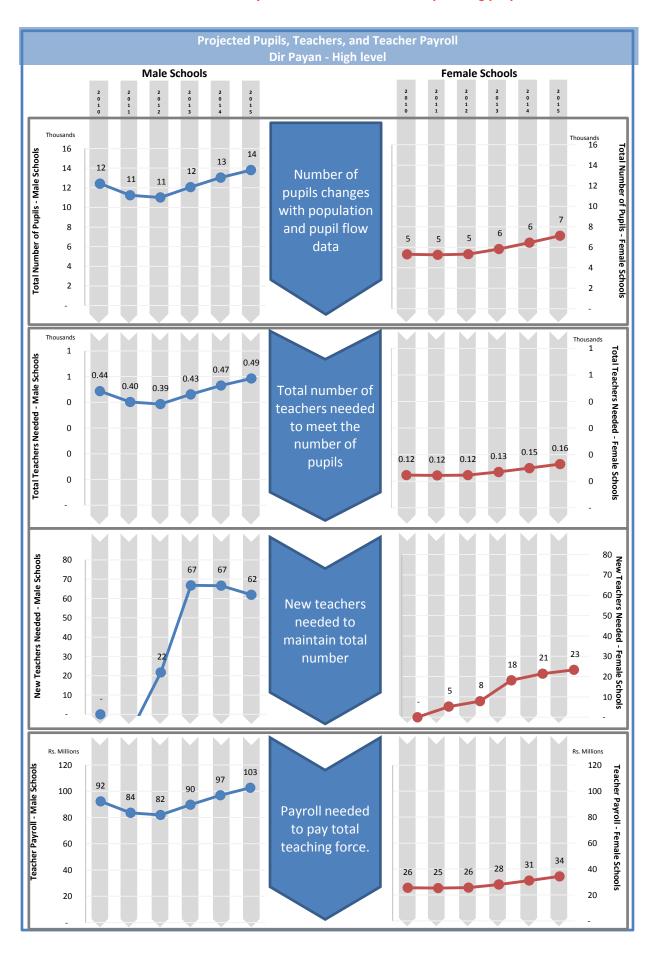

| Projected Pupils, Teachers, and Teacher Payroll                                                                                                                                                              |
|--------------------------------------------------------------------------------------------------------------------------------------------------------------------------------------------------------------|
| Dir Payan - High level                                                                                                                                                                                       |
|                                                                                                                                                                                                              |
|                                                                                                                                                                                                              |
| This page is reserved for Department of Education analysis and commentary                                                                                                                                    |
| regarding the contents of the adjacent page.                                                                                                                                                                 |
| Projections shown on the adjacent page are based on the default constant-rate scenario. They do not reflect any educated adjustments to the model, and they are not endorsed by the Department of Education. |
|                                                                                                                                                                                                              |
|                                                                                                                                                                                                              |
|                                                                                                                                                                                                              |
|                                                                                                                                                                                                              |
|                                                                                                                                                                                                              |
|                                                                                                                                                                                                              |
|                                                                                                                                                                                                              |
|                                                                                                                                                                                                              |
|                                                                                                                                                                                                              |
|                                                                                                                                                                                                              |
|                                                                                                                                                                                                              |
|                                                                                                                                                                                                              |
|                                                                                                                                                                                                              |
|                                                                                                                                                                                                              |
|                                                                                                                                                                                                              |
|                                                                                                                                                                                                              |
|                                                                                                                                                                                                              |
|                                                                                                                                                                                                              |
|                                                                                                                                                                                                              |
|                                                                                                                                                                                                              |
|                                                                                                                                                                                                              |
|                                                                                                                                                                                                              |
|                                                                                                                                                                                                              |
|                                                                                                                                                                                                              |
|                                                                                                                                                                                                              |
|                                                                                                                                                                                                              |
|                                                                                                                                                                                                              |
|                                                                                                                                                                                                              |
|                                                                                                                                                                                                              |
|                                                                                                                                                                                                              |
|                                                                                                                                                                                                              |
|                                                                                                                                                                                                              |
|                                                                                                                                                                                                              |