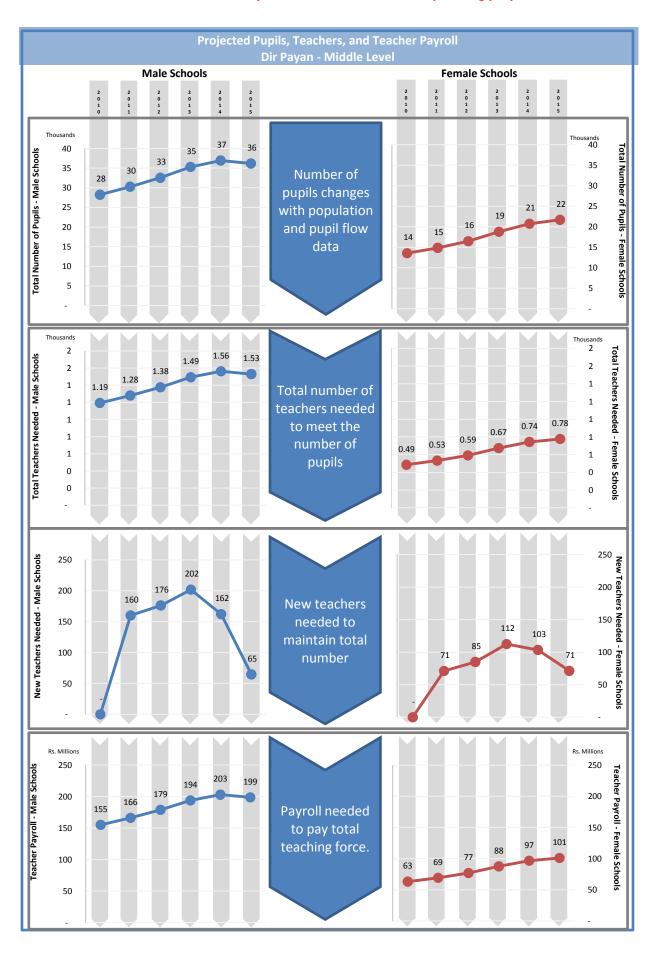

| Projected Pupils, Teachers, and Teacher Payroll  Dir Payan - Middle Level                                                                                                                                    |
|--------------------------------------------------------------------------------------------------------------------------------------------------------------------------------------------------------------|
|                                                                                                                                                                                                              |
|                                                                                                                                                                                                              |
| This page is reserved for Department of Education analysis and commentary regarding the contents of the adjacent page.                                                                                       |
| Projections shown on the adjacent page are based on the default constant-rate scenario. They do not reflect any educated adjustments to the model, and they are not endorsed by the Department of Education. |
|                                                                                                                                                                                                              |
|                                                                                                                                                                                                              |
|                                                                                                                                                                                                              |
|                                                                                                                                                                                                              |
|                                                                                                                                                                                                              |
|                                                                                                                                                                                                              |
|                                                                                                                                                                                                              |
|                                                                                                                                                                                                              |
|                                                                                                                                                                                                              |
|                                                                                                                                                                                                              |
|                                                                                                                                                                                                              |
|                                                                                                                                                                                                              |
|                                                                                                                                                                                                              |
|                                                                                                                                                                                                              |
|                                                                                                                                                                                                              |
|                                                                                                                                                                                                              |
|                                                                                                                                                                                                              |
|                                                                                                                                                                                                              |
|                                                                                                                                                                                                              |
|                                                                                                                                                                                                              |
|                                                                                                                                                                                                              |
|                                                                                                                                                                                                              |
|                                                                                                                                                                                                              |