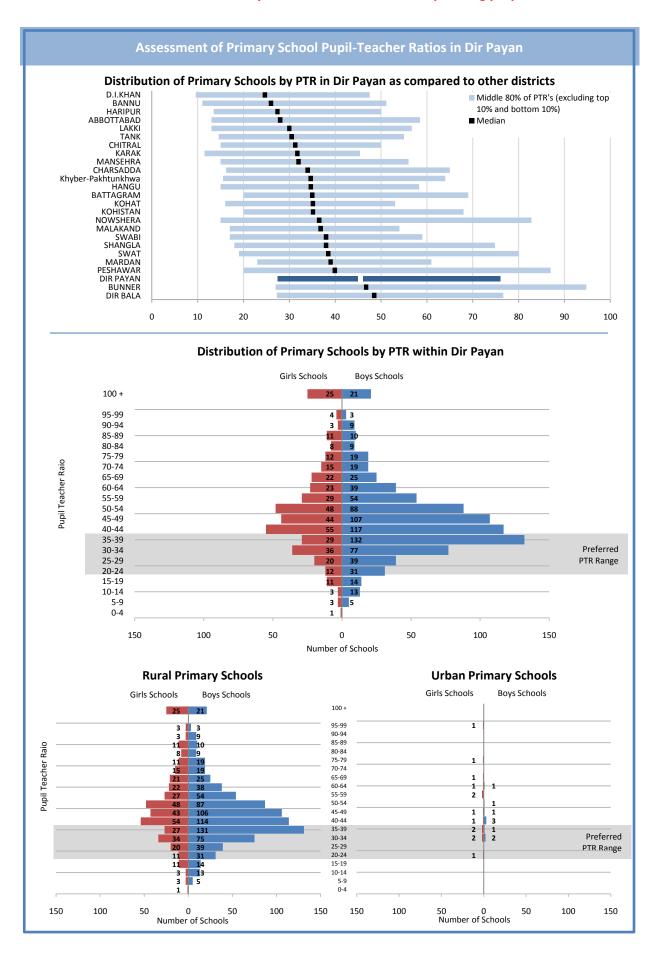

| Assessment of Primary School Pupil-Teacher Ratios in Dir Payan                                                         |
|------------------------------------------------------------------------------------------------------------------------|
| This page is reserved for Department of Education analysis and commentary regarding the contents of the adjacent page. |
|                                                                                                                        |
|                                                                                                                        |
|                                                                                                                        |
|                                                                                                                        |
|                                                                                                                        |
|                                                                                                                        |
|                                                                                                                        |