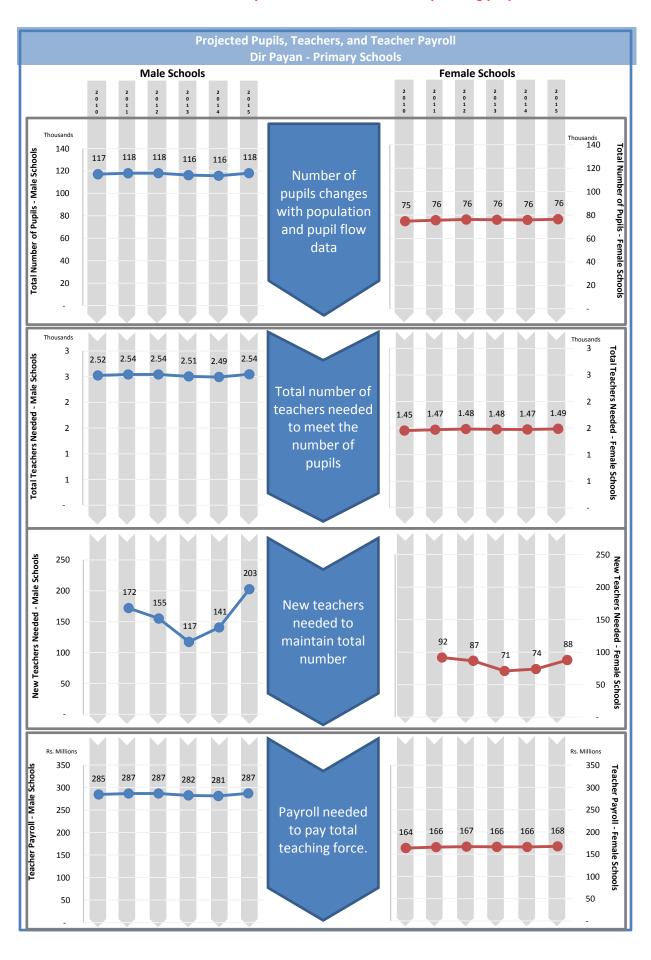

| Projected Pupils, Teachers, and Teacher Payroll                                                                                                                                                              |
|--------------------------------------------------------------------------------------------------------------------------------------------------------------------------------------------------------------|
| Dir Payan - Primary Schools                                                                                                                                                                                  |
|                                                                                                                                                                                                              |
|                                                                                                                                                                                                              |
| This page is reserved for Department of Education analysis and commentary regarding the contents of the adjacent page.                                                                                       |
| Projections shown on the adjacent page are based on the default constant-rate scenario. They do not reflect any educated adjustments to the model, and they are not endorsed by the Department of Education. |
|                                                                                                                                                                                                              |
|                                                                                                                                                                                                              |
|                                                                                                                                                                                                              |
|                                                                                                                                                                                                              |
|                                                                                                                                                                                                              |
|                                                                                                                                                                                                              |
|                                                                                                                                                                                                              |
|                                                                                                                                                                                                              |
|                                                                                                                                                                                                              |
|                                                                                                                                                                                                              |
|                                                                                                                                                                                                              |
|                                                                                                                                                                                                              |
|                                                                                                                                                                                                              |
|                                                                                                                                                                                                              |
|                                                                                                                                                                                                              |
|                                                                                                                                                                                                              |
|                                                                                                                                                                                                              |
|                                                                                                                                                                                                              |
|                                                                                                                                                                                                              |
|                                                                                                                                                                                                              |
|                                                                                                                                                                                                              |
|                                                                                                                                                                                                              |
|                                                                                                                                                                                                              |
|                                                                                                                                                                                                              |
|                                                                                                                                                                                                              |