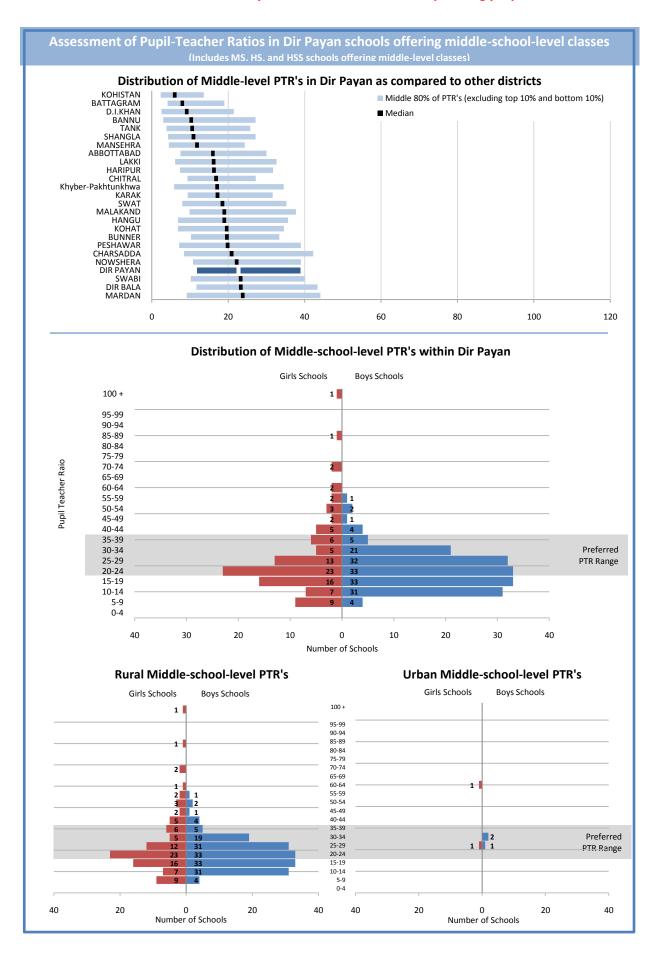

| Assessment of Pupil-Teacher Ratios in Dir Payan schools offering middle-school-level classes (Includes MS. HS. and HSS schools offering middle-level classes) |
|---------------------------------------------------------------------------------------------------------------------------------------------------------------|
|                                                                                                                                                               |
| This page is reserved for Department of Education analysis and commentary regarding the contents of the adjacent page.                                        |
|                                                                                                                                                               |
|                                                                                                                                                               |
|                                                                                                                                                               |
|                                                                                                                                                               |
|                                                                                                                                                               |
|                                                                                                                                                               |
|                                                                                                                                                               |
|                                                                                                                                                               |
|                                                                                                                                                               |
|                                                                                                                                                               |
|                                                                                                                                                               |
|                                                                                                                                                               |
|                                                                                                                                                               |
|                                                                                                                                                               |
|                                                                                                                                                               |
|                                                                                                                                                               |
|                                                                                                                                                               |
|                                                                                                                                                               |
|                                                                                                                                                               |
|                                                                                                                                                               |
|                                                                                                                                                               |