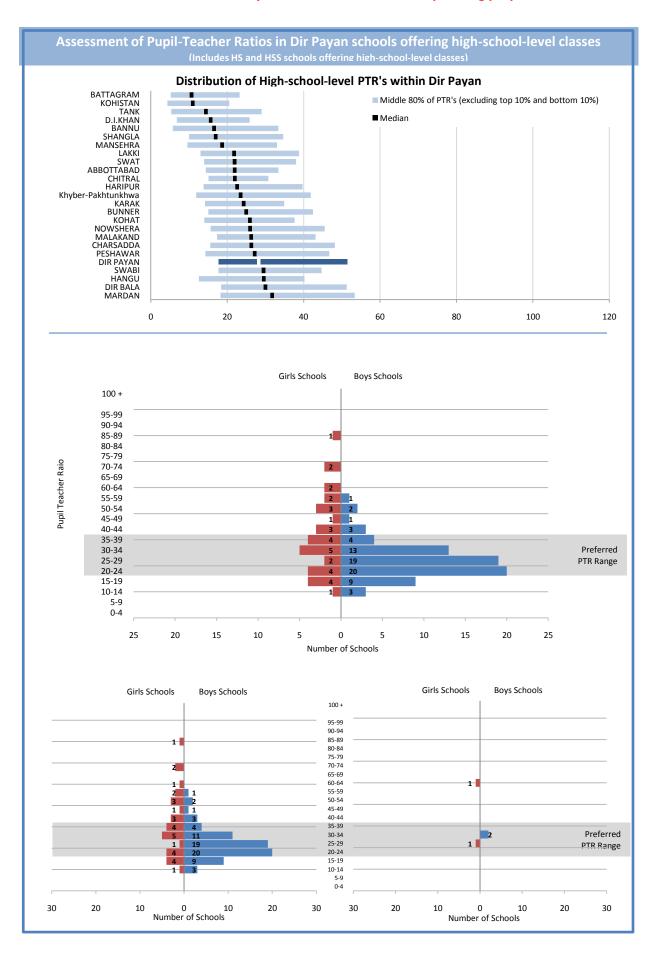

| Assessment of Pupil-Teacher Ratios in Dir Payan schools offering middle-school-level classes (Includes MS. HS. and HSS schools offering middle-level classes) |
|---------------------------------------------------------------------------------------------------------------------------------------------------------------|
|                                                                                                                                                               |
| This page is reserved for Department of Education analysis and commentary regarding the contents of the adjacent page.                                        |
|                                                                                                                                                               |
|                                                                                                                                                               |
|                                                                                                                                                               |
|                                                                                                                                                               |
|                                                                                                                                                               |
|                                                                                                                                                               |
|                                                                                                                                                               |
|                                                                                                                                                               |
|                                                                                                                                                               |
|                                                                                                                                                               |
|                                                                                                                                                               |
|                                                                                                                                                               |
|                                                                                                                                                               |
|                                                                                                                                                               |
|                                                                                                                                                               |
|                                                                                                                                                               |
|                                                                                                                                                               |
|                                                                                                                                                               |
|                                                                                                                                                               |
|                                                                                                                                                               |
|                                                                                                                                                               |