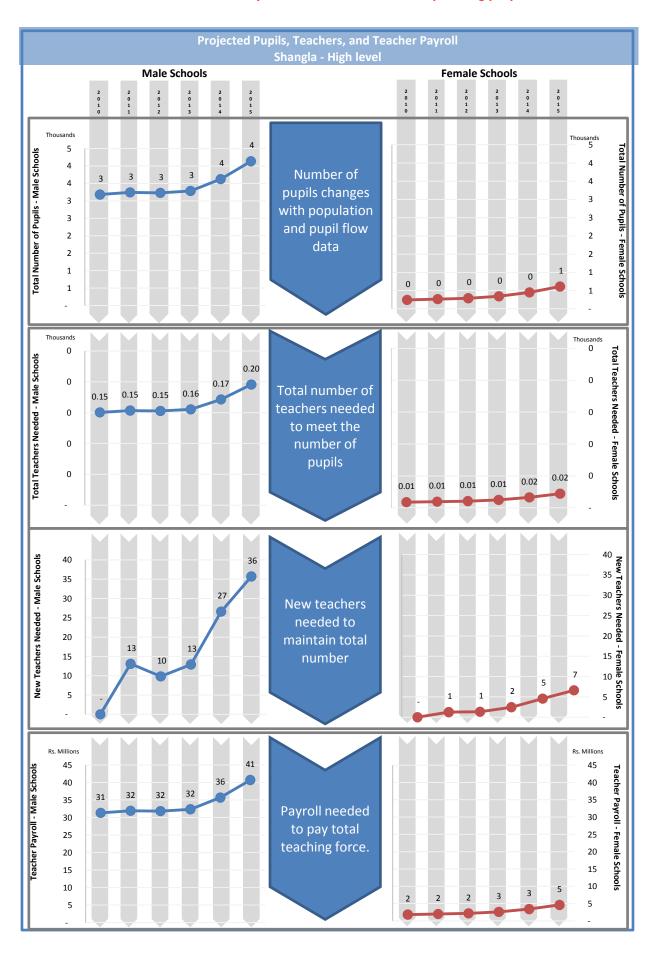

| Projected Pupils, Teachers, and Teacher Payroll<br>Shangla - High level                                                                                                                                      |
|--------------------------------------------------------------------------------------------------------------------------------------------------------------------------------------------------------------|
|                                                                                                                                                                                                              |
|                                                                                                                                                                                                              |
| This page is reserved for Department of Education analysis and commentary regarding the contents of the adjacent page.                                                                                       |
| 20. 1. 0 m.c comonto en mic anymaxim page.                                                                                                                                                                   |
| Projections shown on the adjacent page are based on the default constant-rate scenario. They do not reflect any educated adjustments to the model, and they are not endorsed by the Department of Education. |
|                                                                                                                                                                                                              |
|                                                                                                                                                                                                              |
|                                                                                                                                                                                                              |
|                                                                                                                                                                                                              |
|                                                                                                                                                                                                              |
|                                                                                                                                                                                                              |
|                                                                                                                                                                                                              |
|                                                                                                                                                                                                              |
|                                                                                                                                                                                                              |
|                                                                                                                                                                                                              |
|                                                                                                                                                                                                              |
|                                                                                                                                                                                                              |
|                                                                                                                                                                                                              |
|                                                                                                                                                                                                              |
|                                                                                                                                                                                                              |
|                                                                                                                                                                                                              |
|                                                                                                                                                                                                              |
|                                                                                                                                                                                                              |
|                                                                                                                                                                                                              |
|                                                                                                                                                                                                              |
|                                                                                                                                                                                                              |
|                                                                                                                                                                                                              |
|                                                                                                                                                                                                              |
|                                                                                                                                                                                                              |
|                                                                                                                                                                                                              |
|                                                                                                                                                                                                              |