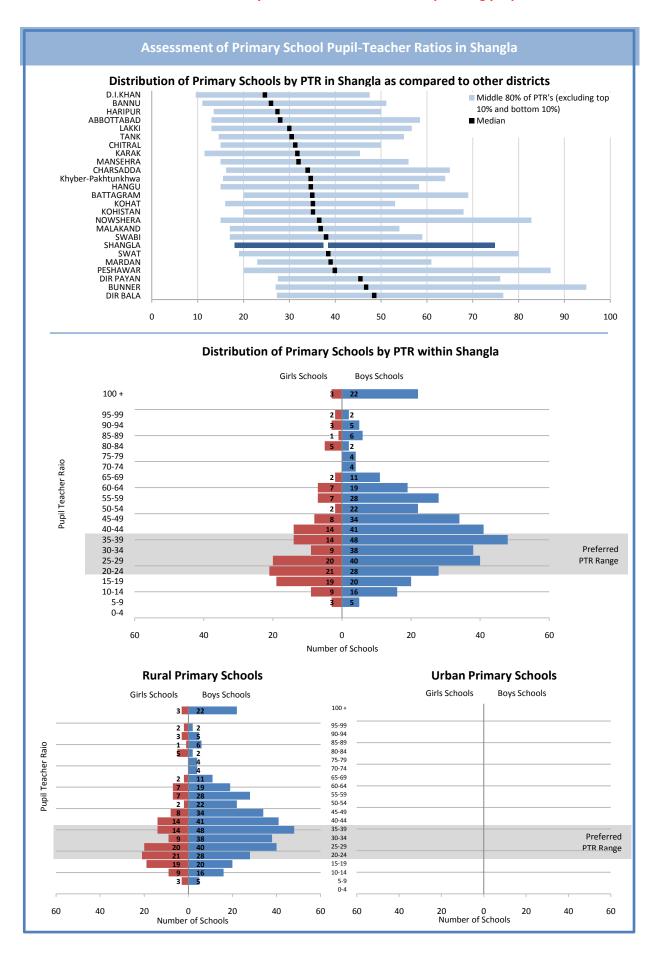

| Assessment of Primary School Pupil-Teacher Ratios in Shangla                                                           |
|------------------------------------------------------------------------------------------------------------------------|
| This page is reserved for Department of Education analysis and commentary regarding the contents of the adjacent page. |
|                                                                                                                        |
|                                                                                                                        |
|                                                                                                                        |
|                                                                                                                        |
|                                                                                                                        |
|                                                                                                                        |
|                                                                                                                        |