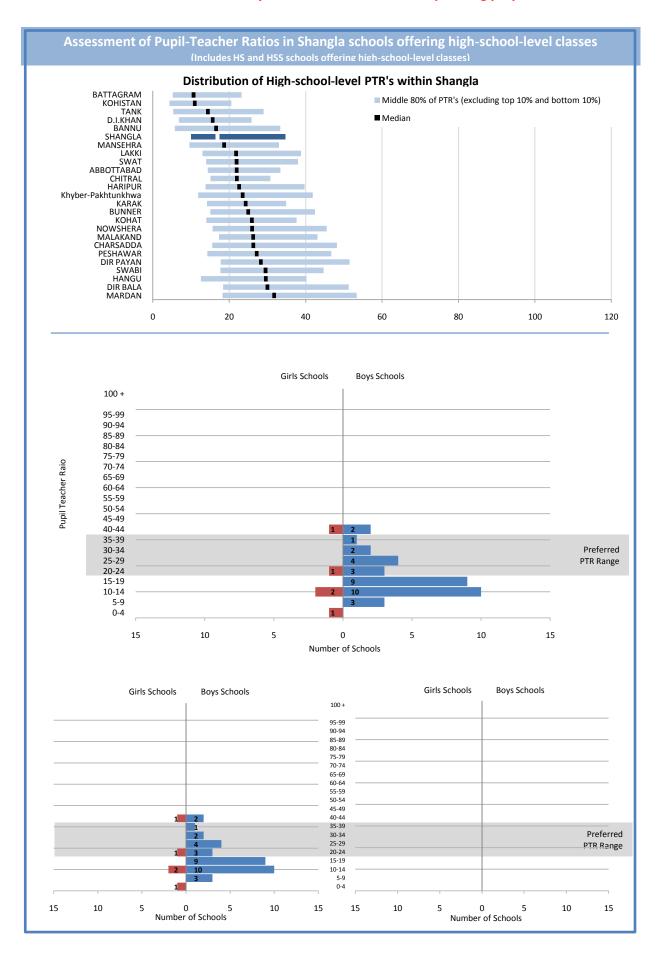

| Assessment of Pupil-Teacher Ratios in Shangla schools offering middle-school-level classes (Includes MS. HS. and HSS schools offering middle-level classes) |
|-------------------------------------------------------------------------------------------------------------------------------------------------------------|
|                                                                                                                                                             |
| This page is reserved for Department of Education analysis and commentary regarding the contents of the adjacent page.                                      |
|                                                                                                                                                             |
|                                                                                                                                                             |
|                                                                                                                                                             |
|                                                                                                                                                             |
|                                                                                                                                                             |
|                                                                                                                                                             |
|                                                                                                                                                             |
|                                                                                                                                                             |
|                                                                                                                                                             |
|                                                                                                                                                             |
|                                                                                                                                                             |
|                                                                                                                                                             |
|                                                                                                                                                             |