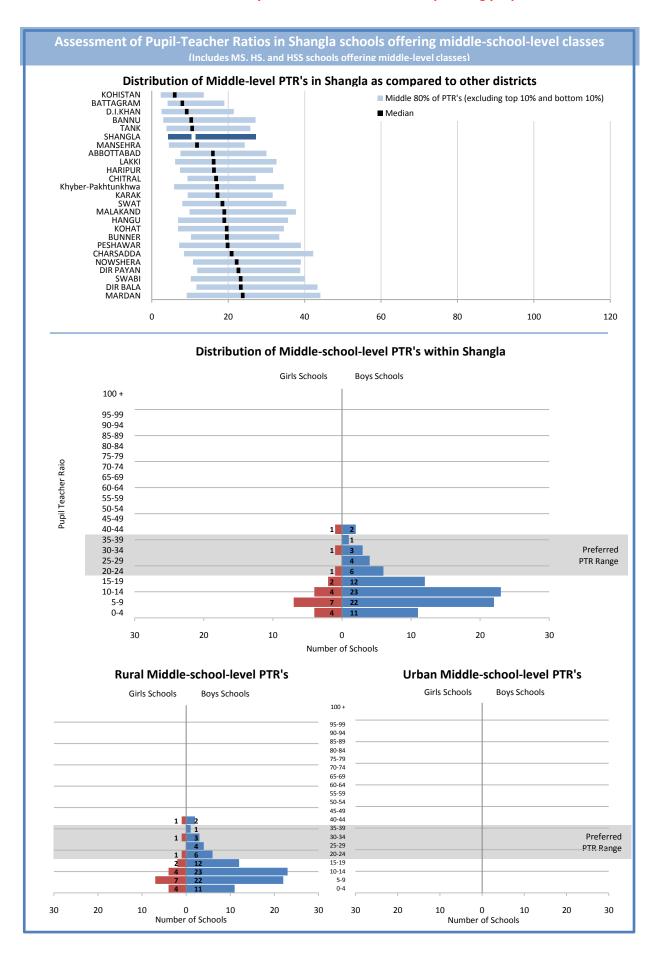

| Assessment of Pupil-Teacher Ratios in Shangla schools offering middle-school-level classes (Includes MS. HS. and HSS schools offering middle-level classes) |
|-------------------------------------------------------------------------------------------------------------------------------------------------------------|
|                                                                                                                                                             |
| This page is reserved for Department of Education analysis and commentary regarding the contents of the adjacent page.                                      |
|                                                                                                                                                             |
|                                                                                                                                                             |
|                                                                                                                                                             |
|                                                                                                                                                             |
|                                                                                                                                                             |
|                                                                                                                                                             |
|                                                                                                                                                             |
|                                                                                                                                                             |
|                                                                                                                                                             |
|                                                                                                                                                             |
|                                                                                                                                                             |
|                                                                                                                                                             |
|                                                                                                                                                             |