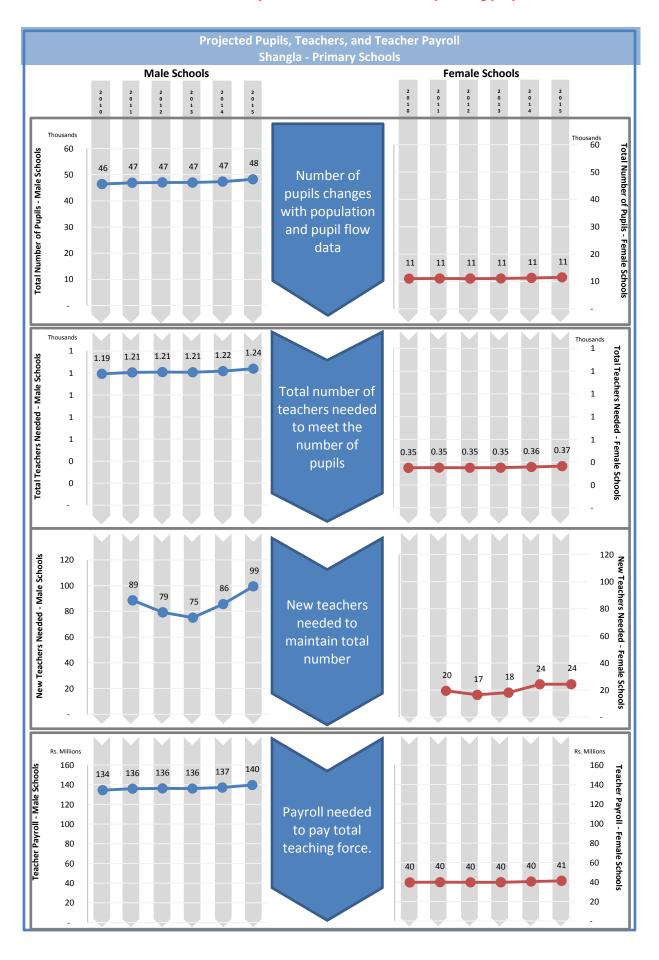

| Projected Pupils, Teachers, and Teacher Payroll Shangla - Primary Schools                                                                                                                                    |
|--------------------------------------------------------------------------------------------------------------------------------------------------------------------------------------------------------------|
|                                                                                                                                                                                                              |
| This page is reserved for Department of Education analysis and commentary regarding the contents of the adjacent page.                                                                                       |
| Projections shown on the adjacent page are based on the default constant-rate scenario. They do not reflect any educated adjustments to the model, and they are not endorsed by the Department of Education. |
|                                                                                                                                                                                                              |
|                                                                                                                                                                                                              |
|                                                                                                                                                                                                              |
|                                                                                                                                                                                                              |
|                                                                                                                                                                                                              |
|                                                                                                                                                                                                              |
|                                                                                                                                                                                                              |
|                                                                                                                                                                                                              |
|                                                                                                                                                                                                              |
|                                                                                                                                                                                                              |
|                                                                                                                                                                                                              |
|                                                                                                                                                                                                              |
|                                                                                                                                                                                                              |
|                                                                                                                                                                                                              |

## Shangla

Assessment of teacher distribution and need.2009-2010 through 2014-2015.

Shangla 2009 - 2010 (EMIS Data)

Shangla 2014 - 2015 (Projected Data)

|                        | Primary<br>classes<br>(Kachi - 5) | Middle<br>classes<br>(6 - 8) | High<br>classes<br>(9 - 10) |                        | Primary<br>classes<br>(Kachi - 5) | Middle<br>classes<br>(6 - 8) | High<br>classes<br>(9 - 10) |
|------------------------|-----------------------------------|------------------------------|-----------------------------|------------------------|-----------------------------------|------------------------------|-----------------------------|
| Boys Schools           |                                   |                              |                             | Boys Schools           |                                   |                              |                             |
| # Pupils               | 46,419                            | 7,642                        | 3,181                       | # Pupils               | 48,243                            | 10,904                       | 4,134                       |
| # Teachers             | 1,192                             | 544                          | 150                         | # Teachers             | 1,239                             | 776                          | 196                         |
| PTR                    | 38.9                              | 14.0                         | 21.1                        | PTR                    | 38.9                              | 14.0                         | 21.1                        |
| Payroll (Rs. Millions) | 134                               | 71                           | 31                          | Payroll (Rs. Millions) | 140                               | 101                          | 41                          |
| Girls Schools          |                                   |                              |                             | Girls Schools          |                                   |                              |                             |
| # Pupils               | 11,029                            | 1,059                        | 242                         | # Pupils               | 11,485                            | 2,859                        | 610                         |
| # Teachers             | 351                               | 89                           | 9                           | # Teachers             | 366                               | 241                          | 22                          |
| PTR                    | 31.4                              | 11.9                         | 27.5                        | PTR                    | 31.4                              | 11.9                         | 27.5                        |
| Payroll (Rs. Millions) | 40                                | 12                           | 2                           | Payroll (Rs. Millions) | 41                                | 31                           | 5                           |