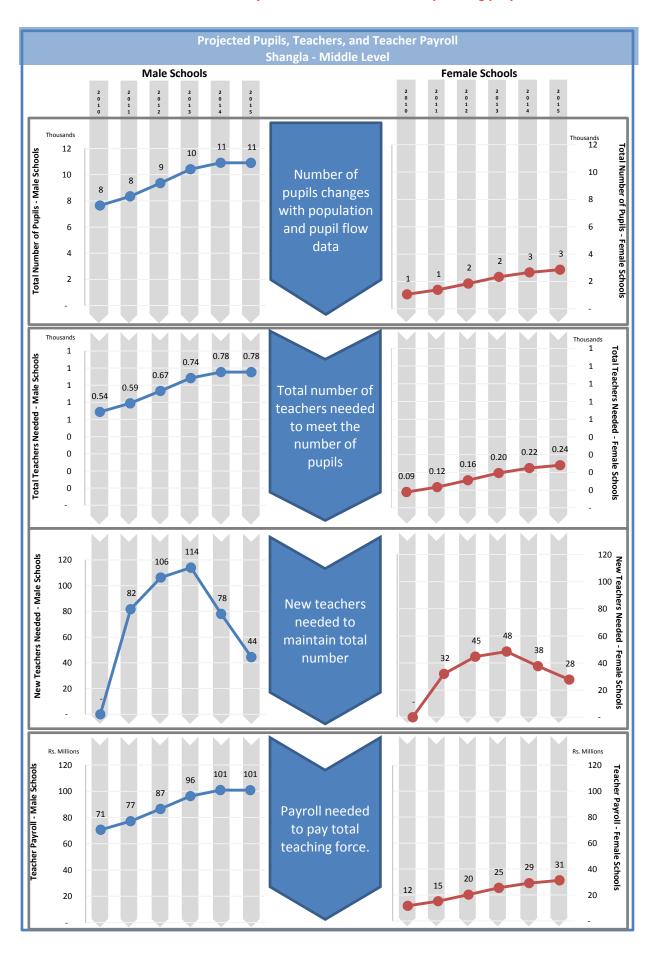

| Projected Pupils, Teachers, and Teacher Payroll Shangla - Middle Level                                                                                                                                       |
|--------------------------------------------------------------------------------------------------------------------------------------------------------------------------------------------------------------|
|                                                                                                                                                                                                              |
| This page is reserved for Department of Education analysis and commentary                                                                                                                                    |
| regarding the contents of the adjacent page.                                                                                                                                                                 |
| Projections shown on the adjacent page are based on the default constant-rate scenario. They do not reflect any educated adjustments to the model, and they are not endorsed by the Department of Education. |
|                                                                                                                                                                                                              |
|                                                                                                                                                                                                              |
|                                                                                                                                                                                                              |
|                                                                                                                                                                                                              |
|                                                                                                                                                                                                              |
|                                                                                                                                                                                                              |
|                                                                                                                                                                                                              |
|                                                                                                                                                                                                              |
|                                                                                                                                                                                                              |
|                                                                                                                                                                                                              |
|                                                                                                                                                                                                              |
|                                                                                                                                                                                                              |
|                                                                                                                                                                                                              |
|                                                                                                                                                                                                              |
|                                                                                                                                                                                                              |
|                                                                                                                                                                                                              |
|                                                                                                                                                                                                              |
|                                                                                                                                                                                                              |
|                                                                                                                                                                                                              |
|                                                                                                                                                                                                              |
|                                                                                                                                                                                                              |
|                                                                                                                                                                                                              |
|                                                                                                                                                                                                              |
|                                                                                                                                                                                                              |