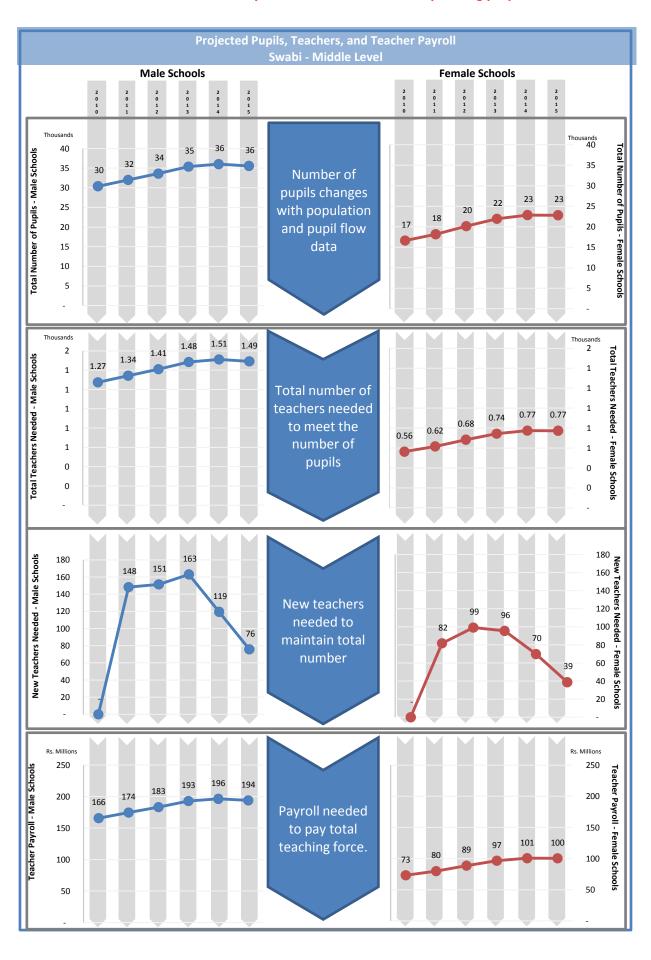

| Projected Pupils, Teachers, and Teacher Payroll<br>Swabi - Middle Level                                                                                                                                      |
|--------------------------------------------------------------------------------------------------------------------------------------------------------------------------------------------------------------|
|                                                                                                                                                                                                              |
|                                                                                                                                                                                                              |
| This page is reserved for Department of Education analysis and commentary regarding the contents of the adjacent page.                                                                                       |
|                                                                                                                                                                                                              |
| Projections shown on the adjacent page are based on the default constant-rate scenario. They do not reflect any educated adjustments to the model, and they are not endorsed by the Department of Education. |
|                                                                                                                                                                                                              |
|                                                                                                                                                                                                              |
|                                                                                                                                                                                                              |
|                                                                                                                                                                                                              |
|                                                                                                                                                                                                              |
|                                                                                                                                                                                                              |
|                                                                                                                                                                                                              |
|                                                                                                                                                                                                              |
|                                                                                                                                                                                                              |
|                                                                                                                                                                                                              |
|                                                                                                                                                                                                              |
|                                                                                                                                                                                                              |
|                                                                                                                                                                                                              |
|                                                                                                                                                                                                              |
|                                                                                                                                                                                                              |
|                                                                                                                                                                                                              |
|                                                                                                                                                                                                              |
|                                                                                                                                                                                                              |
|                                                                                                                                                                                                              |
|                                                                                                                                                                                                              |
|                                                                                                                                                                                                              |
|                                                                                                                                                                                                              |
|                                                                                                                                                                                                              |
|                                                                                                                                                                                                              |
|                                                                                                                                                                                                              |
|                                                                                                                                                                                                              |
|                                                                                                                                                                                                              |