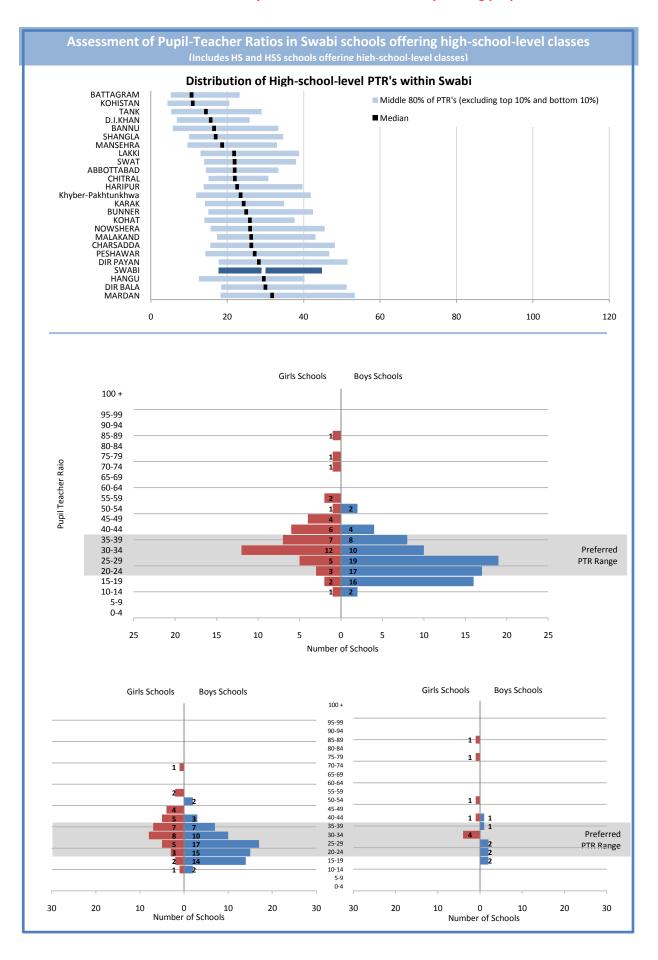

| Assessment of Pupil-Teacher Ratios in Swabi schools offering high-school-level classes (Includes HS and HSS schools offering high-school-level classes) |
|---------------------------------------------------------------------------------------------------------------------------------------------------------|
|                                                                                                                                                         |
| This page is reserved for Department of Education analysis and commentary regarding the contents of the adjacent page.                                  |
|                                                                                                                                                         |
|                                                                                                                                                         |
|                                                                                                                                                         |
|                                                                                                                                                         |
|                                                                                                                                                         |
|                                                                                                                                                         |
|                                                                                                                                                         |
|                                                                                                                                                         |
|                                                                                                                                                         |
|                                                                                                                                                         |
|                                                                                                                                                         |
|                                                                                                                                                         |
|                                                                                                                                                         |
|                                                                                                                                                         |
|                                                                                                                                                         |
|                                                                                                                                                         |
|                                                                                                                                                         |
|                                                                                                                                                         |
|                                                                                                                                                         |
|                                                                                                                                                         |
|                                                                                                                                                         |