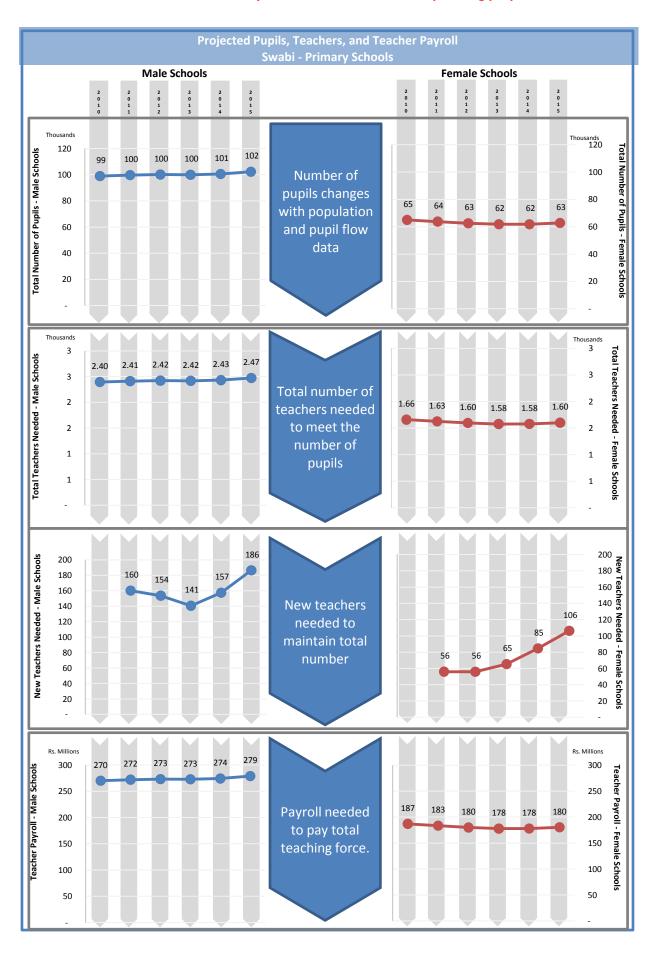

| Projected Pupils, Teachers, and Teacher Payroll Swabi - Primary Schools                                                                                                                                      |
|--------------------------------------------------------------------------------------------------------------------------------------------------------------------------------------------------------------|
|                                                                                                                                                                                                              |
| This page is reserved for Department of Education analysis and commentary regarding the contents of the adjacent page.                                                                                       |
| Projections shown on the adjacent page are based on the default constant-rate scenario. They do not reflect any educated adjustments to the model, and they are not endorsed by the Department of Education. |
|                                                                                                                                                                                                              |
|                                                                                                                                                                                                              |
|                                                                                                                                                                                                              |
|                                                                                                                                                                                                              |
|                                                                                                                                                                                                              |
|                                                                                                                                                                                                              |
|                                                                                                                                                                                                              |
|                                                                                                                                                                                                              |
|                                                                                                                                                                                                              |
|                                                                                                                                                                                                              |
|                                                                                                                                                                                                              |
|                                                                                                                                                                                                              |
|                                                                                                                                                                                                              |
|                                                                                                                                                                                                              |
|                                                                                                                                                                                                              |