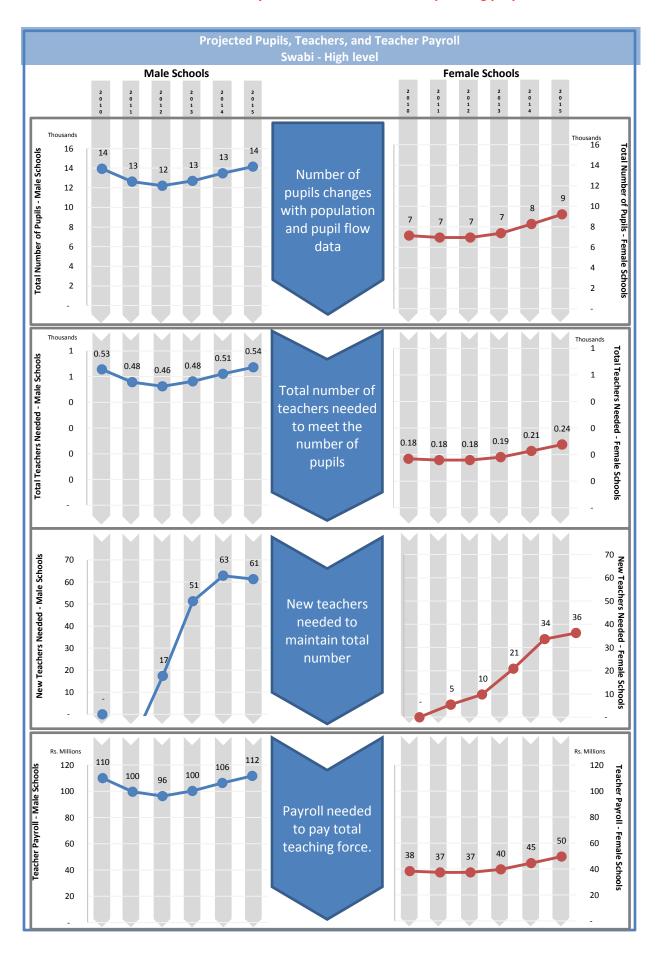

| Projected Pupils, Teachers, and Teacher Payroll Swabi - High level                                                                                                                                           |
|--------------------------------------------------------------------------------------------------------------------------------------------------------------------------------------------------------------|
| Swapi - High level                                                                                                                                                                                           |
|                                                                                                                                                                                                              |
| This can be a second for December 1 of Education and street and account of                                                                                                                                   |
| This page is reserved for Department of Education analysis and commentary                                                                                                                                    |
| regarding the contents of the adjacent page.                                                                                                                                                                 |
| Projections shown on the adjacent page are based on the default constant-rate scenario. They do not reflect any educated adjustments to the model, and they are not endorsed by the Department of Education. |
|                                                                                                                                                                                                              |
|                                                                                                                                                                                                              |
|                                                                                                                                                                                                              |
|                                                                                                                                                                                                              |
|                                                                                                                                                                                                              |
|                                                                                                                                                                                                              |
|                                                                                                                                                                                                              |
|                                                                                                                                                                                                              |
|                                                                                                                                                                                                              |
|                                                                                                                                                                                                              |
|                                                                                                                                                                                                              |
|                                                                                                                                                                                                              |
|                                                                                                                                                                                                              |
|                                                                                                                                                                                                              |
|                                                                                                                                                                                                              |
|                                                                                                                                                                                                              |
|                                                                                                                                                                                                              |
|                                                                                                                                                                                                              |
|                                                                                                                                                                                                              |
|                                                                                                                                                                                                              |
|                                                                                                                                                                                                              |
|                                                                                                                                                                                                              |
|                                                                                                                                                                                                              |
|                                                                                                                                                                                                              |
|                                                                                                                                                                                                              |
|                                                                                                                                                                                                              |
|                                                                                                                                                                                                              |
|                                                                                                                                                                                                              |
|                                                                                                                                                                                                              |
|                                                                                                                                                                                                              |
|                                                                                                                                                                                                              |
|                                                                                                                                                                                                              |
|                                                                                                                                                                                                              |