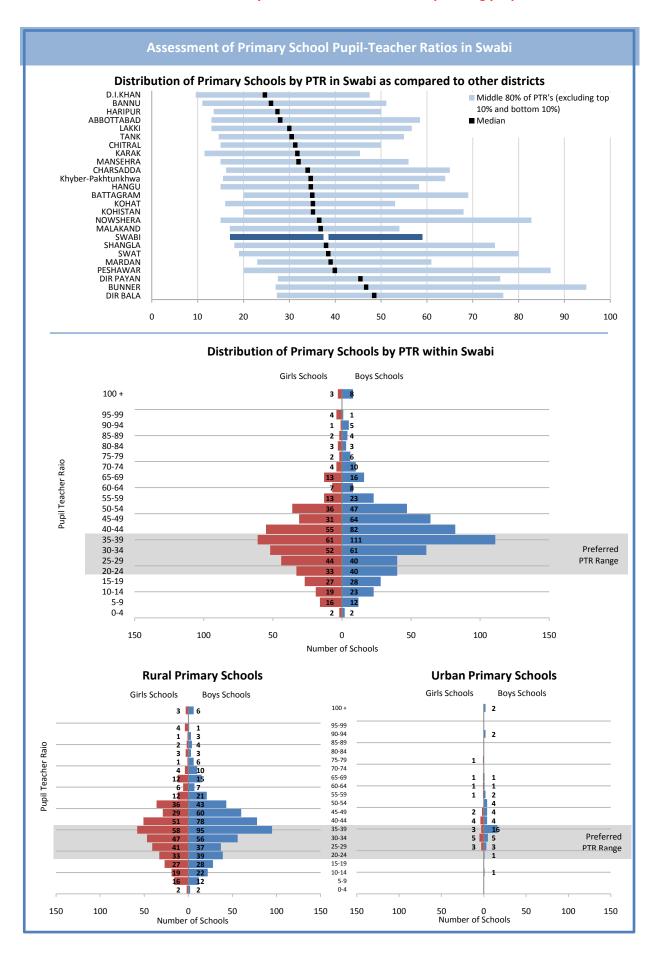

| Assessment of Primary School Pupil-Teacher Ratios in Swabi                                                             |
|------------------------------------------------------------------------------------------------------------------------|
| This page is reserved for Department of Education analysis and commentary regarding the contents of the adjacent page. |
|                                                                                                                        |
|                                                                                                                        |
|                                                                                                                        |
|                                                                                                                        |
|                                                                                                                        |
|                                                                                                                        |
|                                                                                                                        |