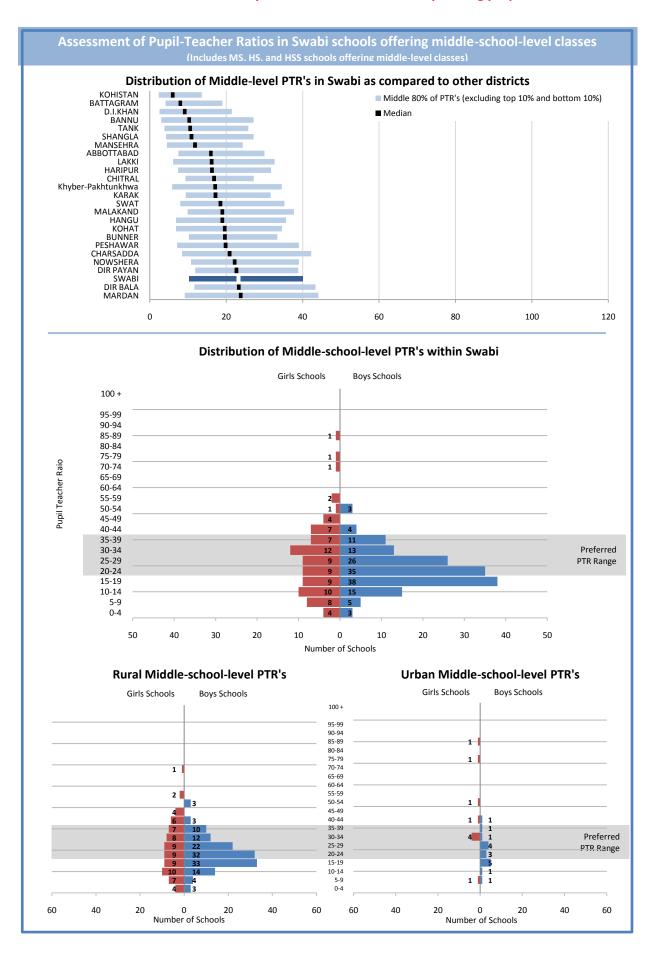

| Assessment of Pupil-Teacher Ratios in Swabi schools offering middle-school-level classes  (Includes MS. HS. and HSS schools offering middle-level classes) |
|------------------------------------------------------------------------------------------------------------------------------------------------------------|
|                                                                                                                                                            |
| This page is reserved for Department of Education analysis and commentary regarding the contents of the adjacent page.                                     |
|                                                                                                                                                            |
|                                                                                                                                                            |
|                                                                                                                                                            |
|                                                                                                                                                            |
|                                                                                                                                                            |
|                                                                                                                                                            |
|                                                                                                                                                            |
|                                                                                                                                                            |
|                                                                                                                                                            |
|                                                                                                                                                            |
|                                                                                                                                                            |
|                                                                                                                                                            |
|                                                                                                                                                            |
|                                                                                                                                                            |
|                                                                                                                                                            |
|                                                                                                                                                            |
|                                                                                                                                                            |
|                                                                                                                                                            |
|                                                                                                                                                            |
|                                                                                                                                                            |
|                                                                                                                                                            |