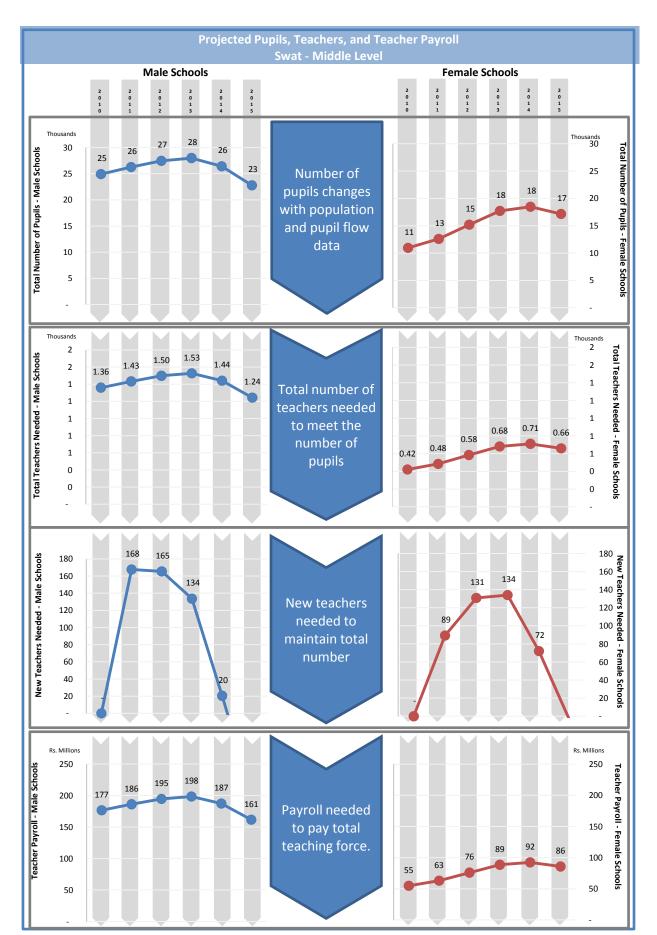

Projected Pupils, Teachers, and Teacher Payroll Swat - Middle Level

This page is reserved for Department of Education analysis and commentary regarding the contents of the adjacent page.

Projections shown on the adjacent page are based on the default constant-rate scenario. They do not reflect any educated adjustments to the model, and they are not endorsed by the Department of Education.