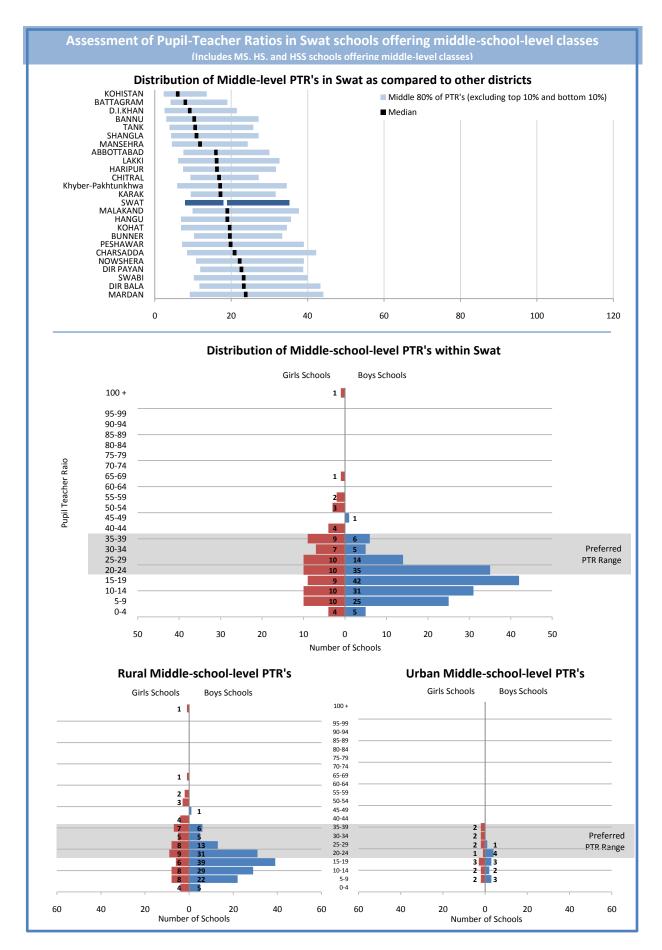

Assessment of Pupil-Teacher Ratios in Swat schools offering middle-school-level classes (Includes MS. HS. and HSS schools offering middle-level classes)

This page is reserved for Department of Education analysis and commentary regarding the contents of the adjacent page.