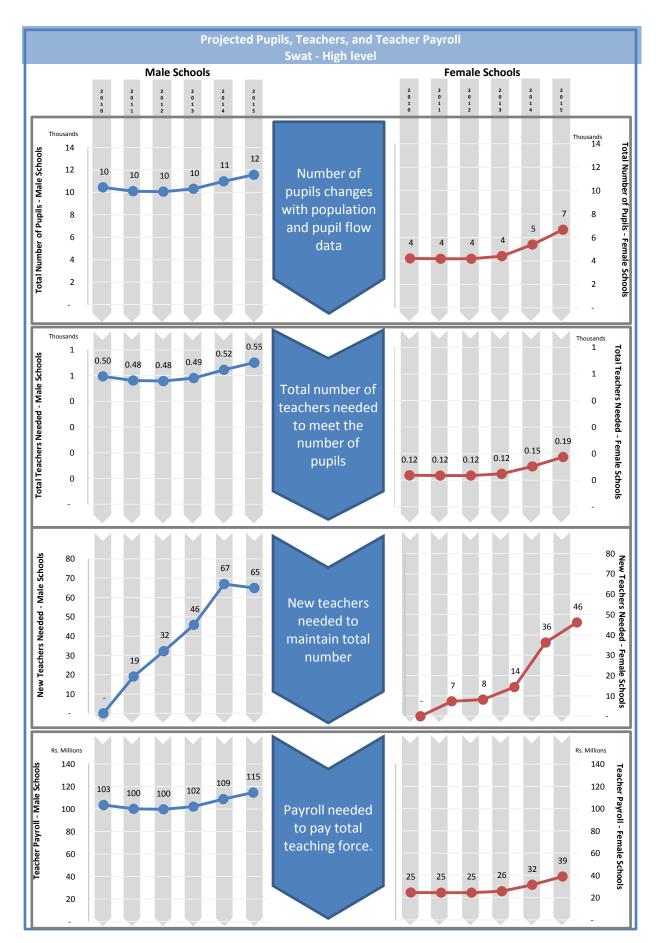

Projected Pupils, Teachers, and Teacher Payroll Swat - High level

This page is reserved for Department of Education analysis and commentary regarding the contents of the adjacent page.

Projections shown on the adjacent page are based on the default constant-rate scenario. They do not reflect any educated adjustments to the model, and they are not endorsed by the Department of Education.