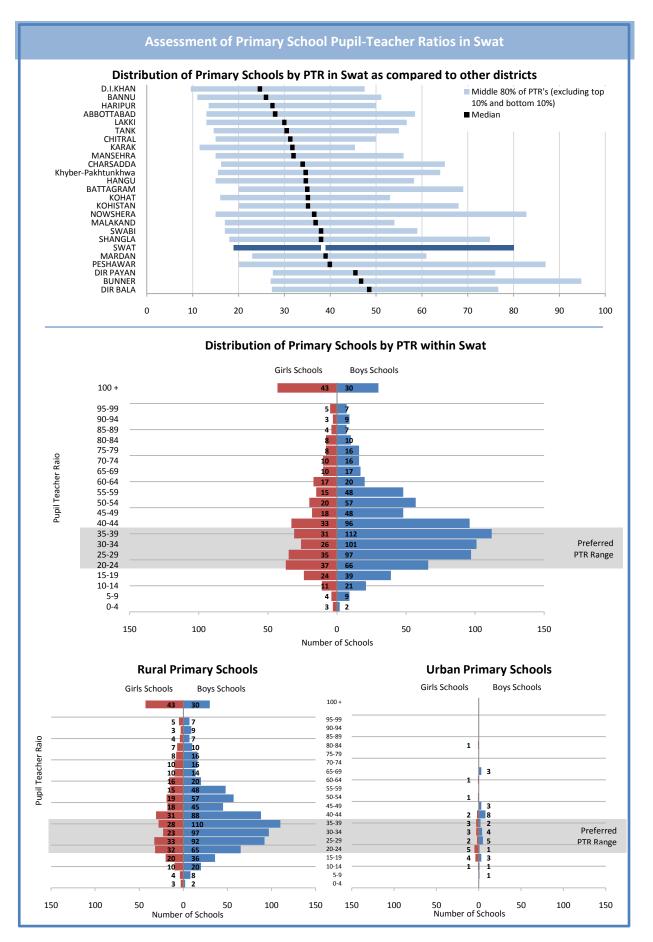

Assessment of Primary School Pupil-Teacher Ratios in Swat

This page is reserved for Department of Education analysis and commentary regarding the contents of the adjacent page.

Projected Pupils, Teachers, and Teacher Payroll Swat - Primary Schools