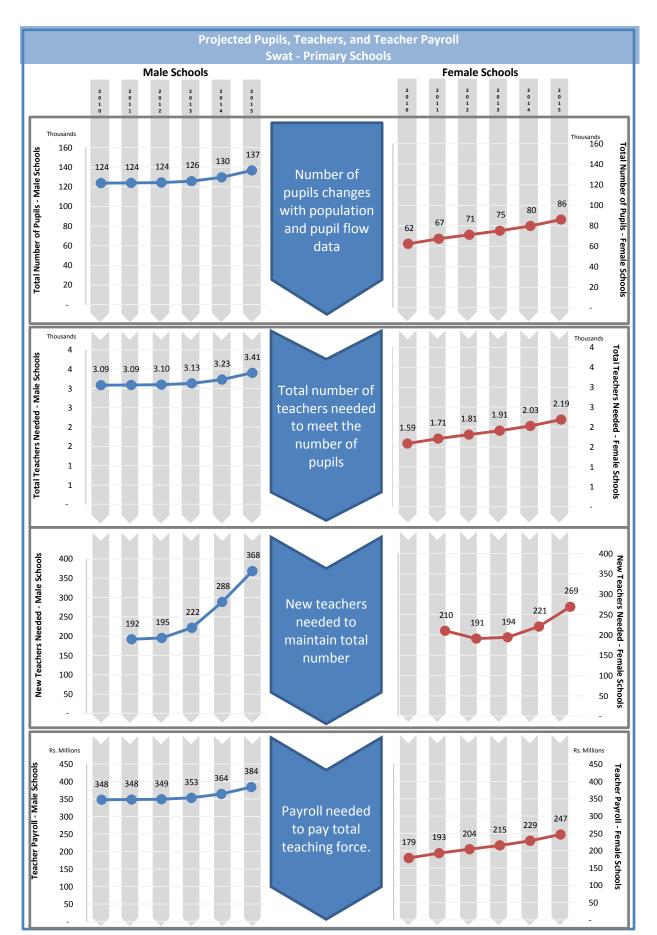

This page is reserved for Department of Education analysis and commentary regarding the contents of the adjacent page.

Projections shown on the adjacent page are based on the default constant-rate scenario. They do not reflect any educated adjustments to the model, and they are not endorsed by the Department of Education.