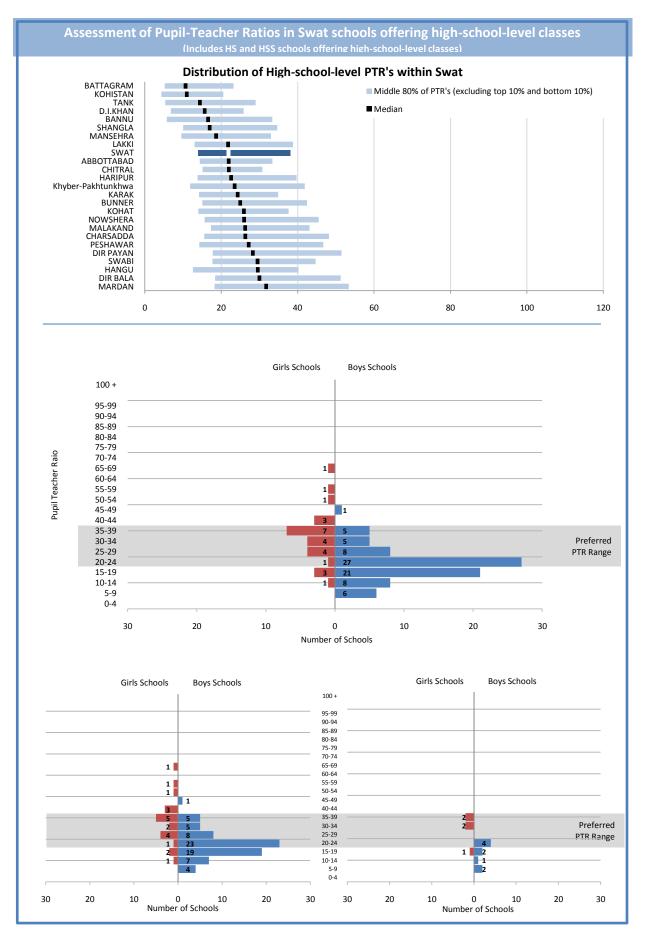

Assessment of Pupil-Teacher Ratios in Swat schools offering high-school-level classes (Includes HS and HSS schools offering high-school-level classes)

This page is reserved for Department of Education analysis and commentary regarding the contents of the adjacent page.