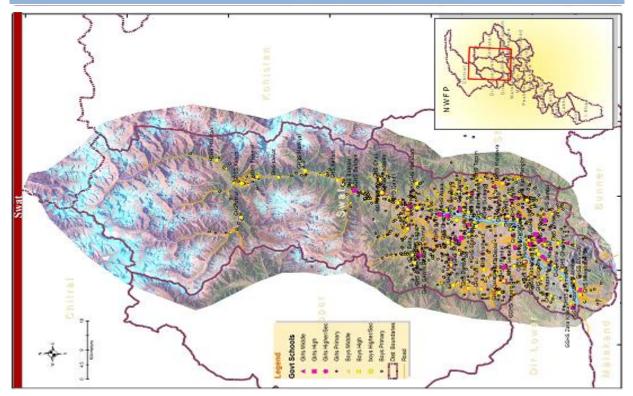

# Swat

Assessment of teacher distribution and need. 2009-2010 through 2014-2015.

Swat 2009 - 2010 (EMIS Data)

Swat 2014 - 2015 (Projected Data)

|                        | Primary<br>classes<br>(Kachi - 5) | Middle<br>classes<br>(6 - 8) | High<br>classes<br>(9 - 10) |                        | Primary<br>classes<br>(Kachi - 5) | Middle<br>classes<br>(6 - 8) | High<br>classes<br>(9 - 10) |
|------------------------|-----------------------------------|------------------------------|-----------------------------|------------------------|-----------------------------------|------------------------------|-----------------------------|
| Boys Schools           |                                   |                              |                             | Boys Schools           |                                   |                              |                             |
| # Pupils               | 123,778                           | 24,923                       | 10,451                      | # Pupils               | 136,625                           | 22,787                       | 11,571                      |
| # Teachers             | 3,085                             | 1,360                        | 497                         | # Teachers             | 3,405                             | 1,243                        | 550                         |
| PTR                    | 40.1                              | 18.3                         | 21.0                        | PTR                    | 40.1                              | 18.3                         | 21.0                        |
| Payroll (Rs. Millions) | 348                               | 177                          | 103                         | Payroll (Rs. Millions) | 384                               | 161                          | 115                         |
| Girls Schools          |                                   |                              |                             | Girls Schools          |                                   |                              |                             |
| # Pupils               | 62,399                            | 10,960                       | 4,214                       | # Pupils               | 86,114                            | 17,160                       | 6,665                       |
| # Teachers             | 1,586                             | 422                          | 119                         | # Teachers             | 2,189                             | 660                          | 187                         |
| PTR                    | 39.3                              | 26.0                         | 35.6                        | PTR                    | 39.3                              | 26.0                         | 35.6                        |
| Payroll (Rs. Millions) | 179                               | 55                           | 25                          | Payroll (Rs. Millions) | 247                               | 86                           | 39                          |