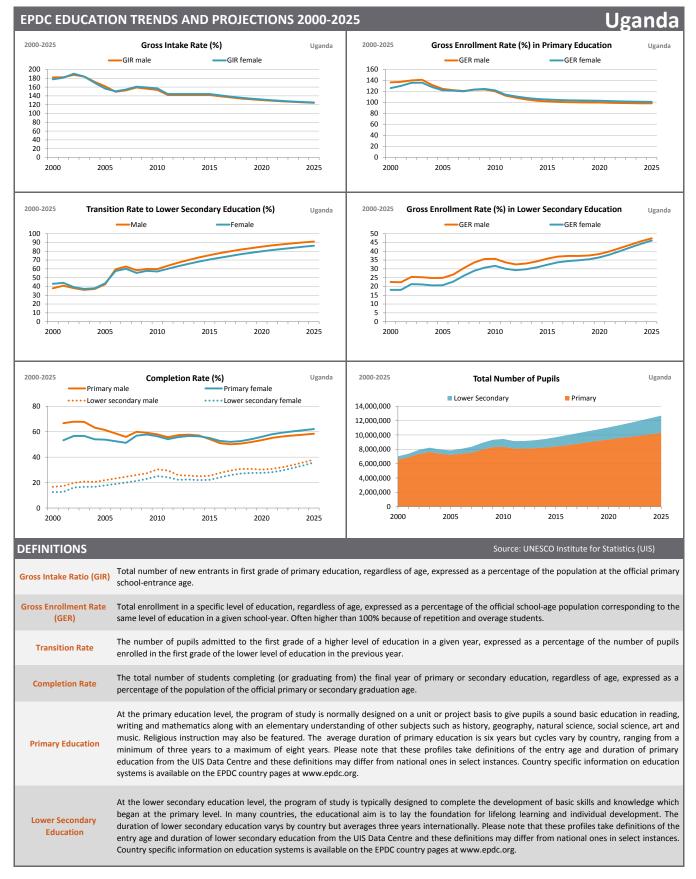

# The science of improving Lives

## EDUCATION POLICY AND DATA CENTER

Making sense of data to improve education for development



These profiles were produced by the Education Policy and Data Center (EPDC) in August 2013.

### **EPDC EDUCATION TRENDS AND PROJECTIONS 2000-2025**

## Uganda

| PRIMARY                                                                                                                                                                                                                                                                                                           | Number of Pupils