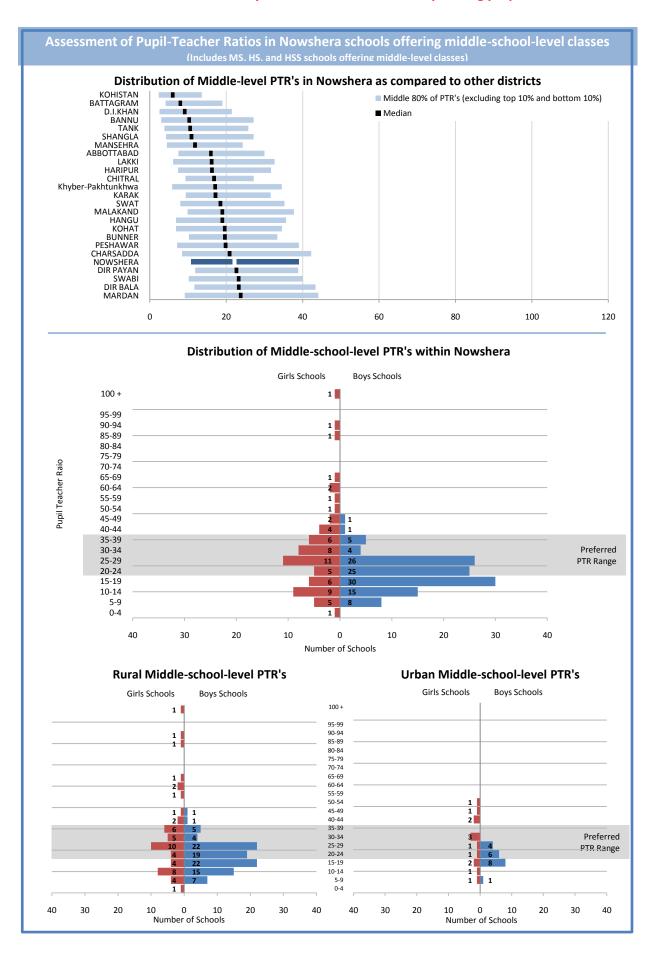

| Projected Pupils, Teachers, and Teacher Payroll<br>Nowshera - Middle Level                                                                                                                                   |
|--------------------------------------------------------------------------------------------------------------------------------------------------------------------------------------------------------------|
|                                                                                                                                                                                                              |
| This page is reserved for Department of Education analysis and commentary                                                                                                                                    |
| regarding the contents of the adjacent page.                                                                                                                                                                 |
| Projections shown on the adjacent page are based on the default constant-rate scenario. They do not reflect any educated adjustments to the model, and they are not endorsed by the Department of Education. |
|                                                                                                                                                                                                              |
|                                                                                                                                                                                                              |
|                                                                                                                                                                                                              |
|                                                                                                                                                                                                              |
|                                                                                                                                                                                                              |
|                                                                                                                                                                                                              |
|                                                                                                                                                                                                              |
|                                                                                                                                                                                                              |
|                                                                                                                                                                                                              |
|                                                                                                                                                                                                              |
|                                                                                                                                                                                                              |
|                                                                                                                                                                                                              |
|                                                                                                                                                                                                              |
|                                                                                                                                                                                                              |
|                                                                                                                                                                                                              |
|                                                                                                                                                                                                              |
|                                                                                                                                                                                                              |
|                                                                                                                                                                                                              |
|                                                                                                                                                                                                              |
|                                                                                                                                                                                                              |
|                                                                                                                                                                                                              |
|                                                                                                                                                                                                              |
|                                                                                                                                                                                                              |