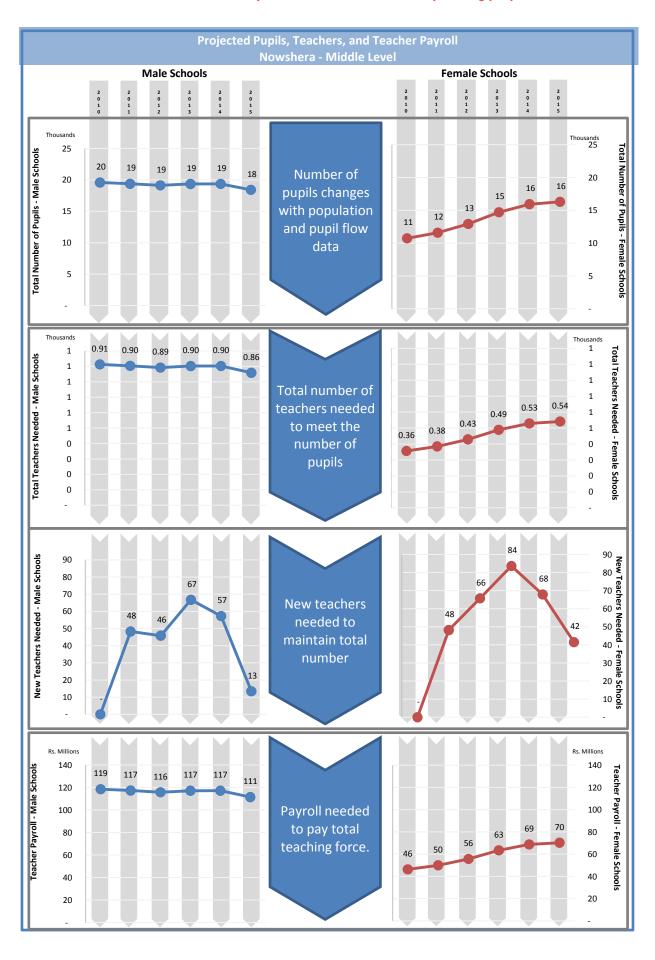

| Projected Pupils, Teachers, and Teacher Payroll<br>Nowshera - Middle Level                                                                                                                                   |
|--------------------------------------------------------------------------------------------------------------------------------------------------------------------------------------------------------------|
|                                                                                                                                                                                                              |
| This page is reserved for Department of Education analysis and commentary                                                                                                                                    |
| regarding the contents of the adjacent page.                                                                                                                                                                 |
| Projections shown on the adjacent page are based on the default constant-rate scenario. They do not reflect any educated adjustments to the model, and they are not endorsed by the Department of Education. |
|                                                                                                                                                                                                              |
|                                                                                                                                                                                                              |
|                                                                                                                                                                                                              |
|                                                                                                                                                                                                              |
|                                                                                                                                                                                                              |
|                                                                                                                                                                                                              |
|                                                                                                                                                                                                              |
|                                                                                                                                                                                                              |
|                                                                                                                                                                                                              |
|                                                                                                                                                                                                              |
|                                                                                                                                                                                                              |
|                                                                                                                                                                                                              |
|                                                                                                                                                                                                              |
|                                                                                                                                                                                                              |
|                                                                                                                                                                                                              |
|                                                                                                                                                                                                              |
|                                                                                                                                                                                                              |
|                                                                                                                                                                                                              |
|                                                                                                                                                                                                              |
|                                                                                                                                                                                                              |
|                                                                                                                                                                                                              |
|                                                                                                                                                                                                              |
|                                                                                                                                                                                                              |