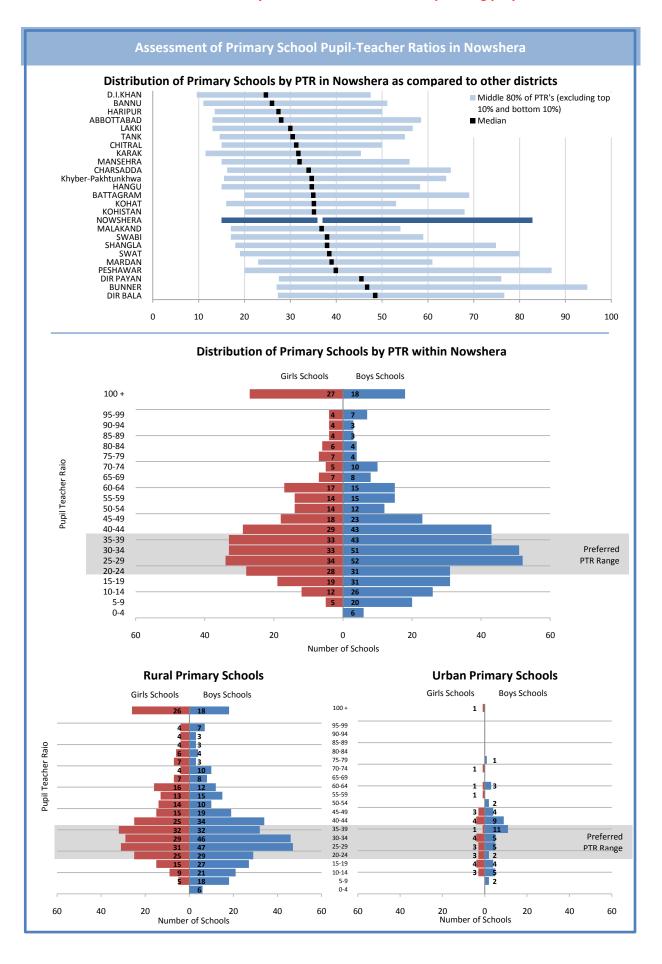

| Assessment of Primary School Pupil-Teacher Ratios in Nowshera                                                          |
|------------------------------------------------------------------------------------------------------------------------|
| This page is reserved for Department of Education analysis and commentary regarding the contents of the adjacent page. |
|                                                                                                                        |
|                                                                                                                        |
|                                                                                                                        |
|                                                                                                                        |
|                                                                                                                        |
|                                                                                                                        |
|                                                                                                                        |