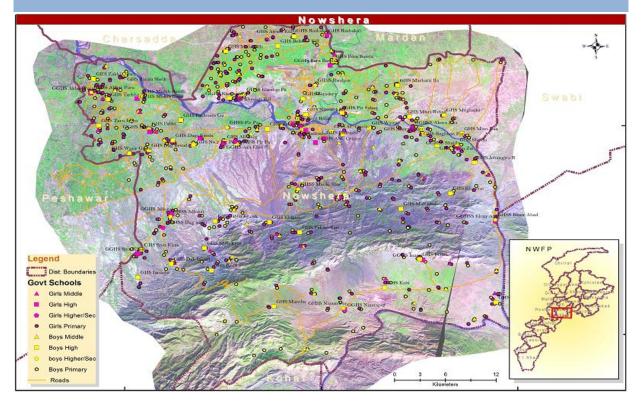

# Nowshera

Assessment of teacher distribution and need.2009-2010 through 2014-2015.

Nowshera 2009 - 2010 (EMIS Data)

Nowshera 2014 - 2015 (Projected Data)

|                        | Primary<br>classes<br>(Kachi - 5) | Middle<br>classes<br>(6 - 8) | High<br>classes<br>(9 - 10) |                        | Primary<br>classes<br>(Kachi - 5) | Middle<br>classes<br>(6 - 8) | High<br>classes<br>(9 - 10) |
|------------------------|-----------------------------------|------------------------------|-----------------------------|------------------------|-----------------------------------|------------------------------|-----------------------------|
| Boys Schools           |                                   |                              |                             | Boys Schools           |                                   |                              |                             |
| # Pupils               | 64,776                            | 19,586                       | 8,471                       | # Pupils               | 56,580                            | 18,419                       | 7,673                       |
| # Teachers             | 1,783                             | 913                          | 373                         | # Teachers             | 1,557                             | 858                          | 338                         |
| PTR                    | 36.3                              | 21.5                         | 22.7                        | PTR                    | 36.3                              | 21.5                         | 22.7                        |
| Payroll (Rs. Millions) | 201                               | 119                          | 78                          | Payroll (Rs. Millions) | 176                               | 111                          | 70                          |
| Girls Schools          |                                   |                              |                             | Girls Schools          |                                   |                              |                             |
| # Pupils               | 47,491                            | 10,748                       | 4,228                       | # Pupils               | 50,141                            | 16,300                       | 5,426                       |
| # Teachers             | 1,155                             | 357                          | 106                         | # Teachers             | 1,219                             | 541                          | 136                         |
| PTR                    | 41.1                              | 30.1                         | 40.0                        | PTR                    | 41.1                              | 30.1                         | 40.0                        |
| Payroll (Rs. Millions) | 130                               | 46                           | 22                          | Payroll (Rs. Millions) | 137                               | 70                           | 28                          |