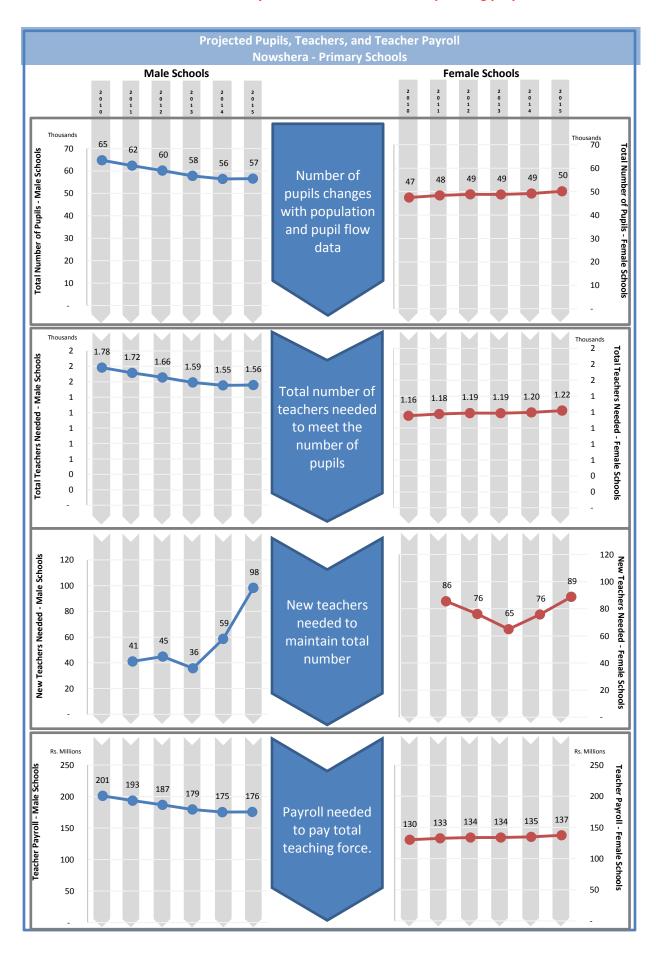

| Projected Pupils, Teachers, and Teacher Payroll<br>Nowshera - Primary Schools                                                                                                                                |
|--------------------------------------------------------------------------------------------------------------------------------------------------------------------------------------------------------------|
|                                                                                                                                                                                                              |
|                                                                                                                                                                                                              |
| This page is reserved for Department of Education analysis and commentary regarding the contents of the adjacent page.                                                                                       |
| Projections shown on the adjacent page are based on the default constant-rate scenario. They do not reflect any educated adjustments to the model, and they are not endorsed by the Department of Education. |
|                                                                                                                                                                                                              |
|                                                                                                                                                                                                              |
|                                                                                                                                                                                                              |
|                                                                                                                                                                                                              |
|                                                                                                                                                                                                              |
|                                                                                                                                                                                                              |
|                                                                                                                                                                                                              |
|                                                                                                                                                                                                              |
|                                                                                                                                                                                                              |
|                                                                                                                                                                                                              |
|                                                                                                                                                                                                              |
|                                                                                                                                                                                                              |
|                                                                                                                                                                                                              |
|                                                                                                                                                                                                              |
|                                                                                                                                                                                                              |
|                                                                                                                                                                                                              |
|                                                                                                                                                                                                              |
|                                                                                                                                                                                                              |
|                                                                                                                                                                                                              |
|                                                                                                                                                                                                              |
|                                                                                                                                                                                                              |