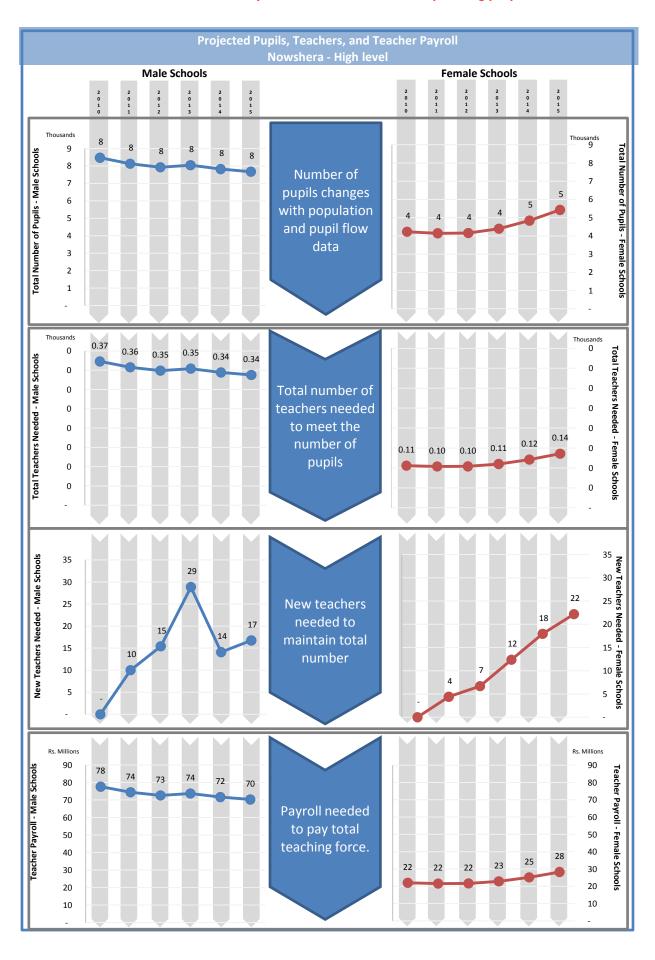

| Projected Pupils, Teachers, and Teacher Payroll                                                                                                                                                              |
|--------------------------------------------------------------------------------------------------------------------------------------------------------------------------------------------------------------|
| Nowshera - High level                                                                                                                                                                                        |
|                                                                                                                                                                                                              |
| This page is reserved for Department of Education analysis and commentary                                                                                                                                    |
| This page is reserved for Department of Education analysis and commentary regarding the contents of the adjacent page.                                                                                       |
| regarding the contents of the adjacent page.                                                                                                                                                                 |
| Projections shown on the adjacent page are based on the default constant-rate scenario. They do not reflect any educated adjustments to the model, and they are not endorsed by the Department of Education. |
|                                                                                                                                                                                                              |
|                                                                                                                                                                                                              |
|                                                                                                                                                                                                              |
|                                                                                                                                                                                                              |
|                                                                                                                                                                                                              |
|                                                                                                                                                                                                              |
|                                                                                                                                                                                                              |
|                                                                                                                                                                                                              |
|                                                                                                                                                                                                              |
|                                                                                                                                                                                                              |
|                                                                                                                                                                                                              |
|                                                                                                                                                                                                              |
|                                                                                                                                                                                                              |
|                                                                                                                                                                                                              |
|                                                                                                                                                                                                              |
|                                                                                                                                                                                                              |
|                                                                                                                                                                                                              |
|                                                                                                                                                                                                              |
|                                                                                                                                                                                                              |
|                                                                                                                                                                                                              |
|                                                                                                                                                                                                              |
|                                                                                                                                                                                                              |
|                                                                                                                                                                                                              |
|                                                                                                                                                                                                              |
|                                                                                                                                                                                                              |
|                                                                                                                                                                                                              |
|                                                                                                                                                                                                              |
|                                                                                                                                                                                                              |
|                                                                                                                                                                                                              |
|                                                                                                                                                                                                              |
|                                                                                                                                                                                                              |
|                                                                                                                                                                                                              |
|                                                                                                                                                                                                              |