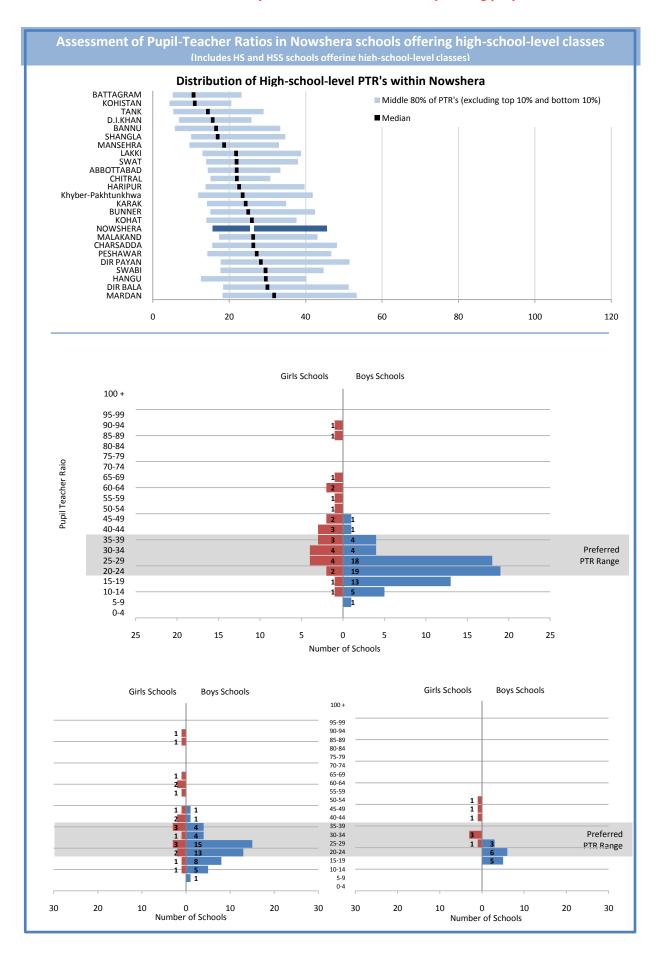

| Assessment of Pupil-Teacher Ratios in Nowshera schools offering high-school-level classes (Includes HS and HSS schools offering high-school-level classes) |  |  |  |  |  |
|------------------------------------------------------------------------------------------------------------------------------------------------------------|--|--|--|--|--|
|                                                                                                                                                            |  |  |  |  |  |
| This page is reserved for Department of Education analysis and commentary regarding the contents of the adjacent page.                                     |  |  |  |  |  |
|                                                                                                                                                            |  |  |  |  |  |
|                                                                                                                                                            |  |  |  |  |  |
|                                                                                                                                                            |  |  |  |  |  |
|                                                                                                                                                            |  |  |  |  |  |
|                                                                                                                                                            |  |  |  |  |  |
|                                                                                                                                                            |  |  |  |  |  |
|                                                                                                                                                            |  |  |  |  |  |
|                                                                                                                                                            |  |  |  |  |  |
|                                                                                                                                                            |  |  |  |  |  |
|                                                                                                                                                            |  |  |  |  |  |
|                                                                                                                                                            |  |  |  |  |  |
|                                                                                                                                                            |  |  |  |  |  |
|                                                                                                                                                            |  |  |  |  |  |
|                                                                                                                                                            |  |  |  |  |  |
|                                                                                                                                                            |  |  |  |  |  |
|                                                                                                                                                            |  |  |  |  |  |
|                                                                                                                                                            |  |  |  |  |  |
|                                                                                                                                                            |  |  |  |  |  |
|                                                                                                                                                            |  |  |  |  |  |
|                                                                                                                                                            |  |  |  |  |  |
|                                                                                                                                                            |  |  |  |  |  |