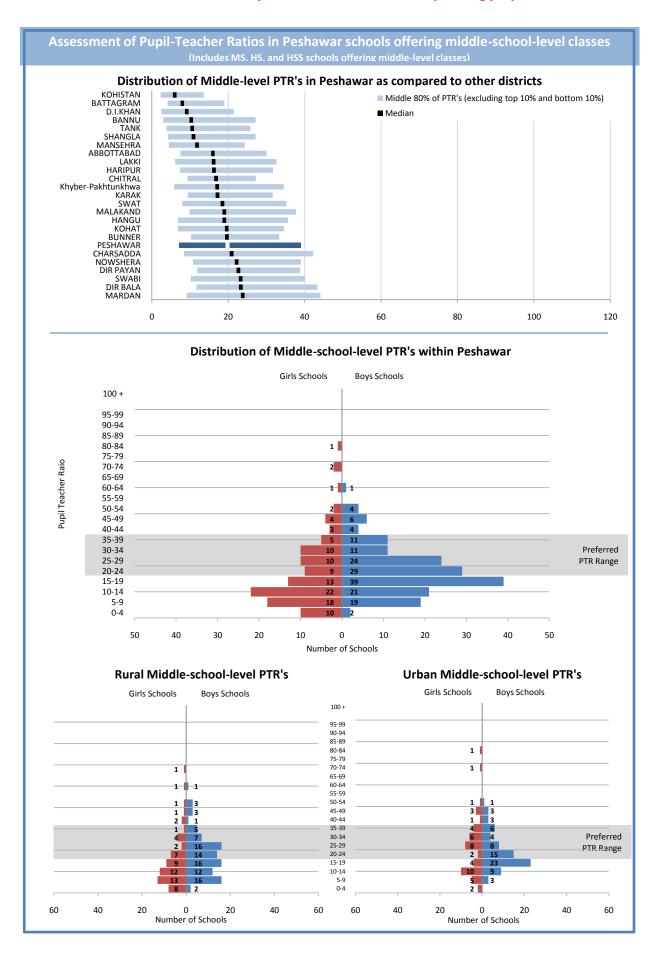

| Assessment of Pupil-Teacher Ratios in Peshawar schools offering middle-school-level classes  (Includes MS. HS. and HSS schools offering middle-level classes) |
|---------------------------------------------------------------------------------------------------------------------------------------------------------------|
|                                                                                                                                                               |
| This page is reserved for Department of Education analysis and commentary regarding the contents of the adjacent page.                                        |
|                                                                                                                                                               |
|                                                                                                                                                               |
|                                                                                                                                                               |
|                                                                                                                                                               |
|                                                                                                                                                               |
|                                                                                                                                                               |
|                                                                                                                                                               |
|                                                                                                                                                               |
|                                                                                                                                                               |
|                                                                                                                                                               |
|                                                                                                                                                               |
|                                                                                                                                                               |
|                                                                                                                                                               |
|                                                                                                                                                               |
|                                                                                                                                                               |
|                                                                                                                                                               |
|                                                                                                                                                               |
|                                                                                                                                                               |
|                                                                                                                                                               |
|                                                                                                                                                               |
|                                                                                                                                                               |