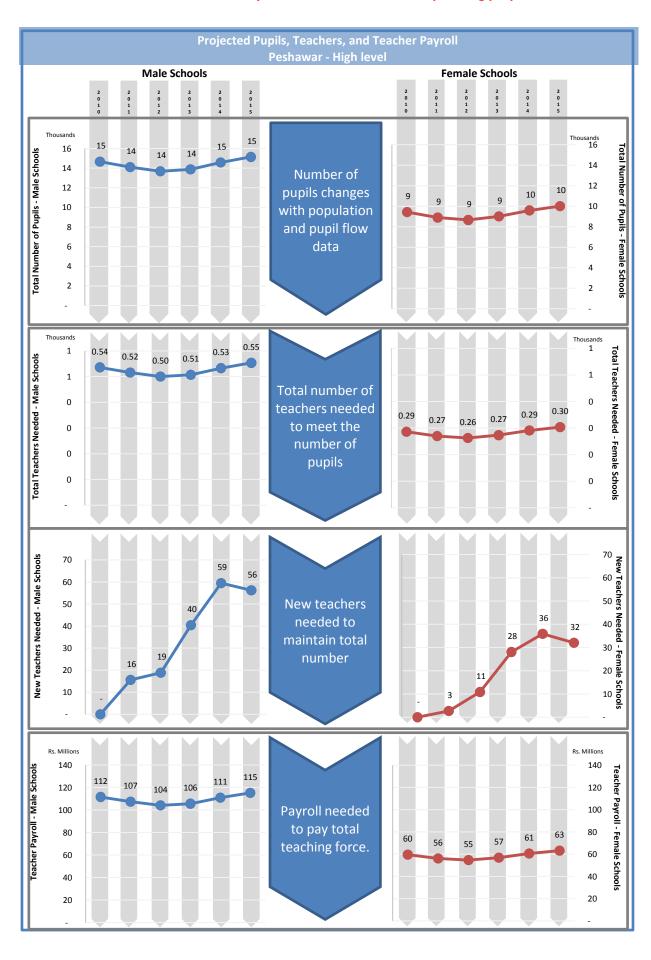

| Projected Pupils, Teachers, and Teacher Payroll                                                 |
|-------------------------------------------------------------------------------------------------|
| Peshawar - High level                                                                           |
|                                                                                                 |
|                                                                                                 |
| This page is reserved for Department of Education analysis and commentary                       |
| regarding the contents of the adjacent page.                                                    |
|                                                                                                 |
| Projections shown on the adjacent page are based on the default constant-rate scenario. They do |
| not reflect any educated adjustments to the model, and they are not endorsed by the             |
| Department of Education.                                                                        |
|                                                                                                 |
|                                                                                                 |
|                                                                                                 |
|                                                                                                 |
|                                                                                                 |
|                                                                                                 |
|                                                                                                 |
|                                                                                                 |
|                                                                                                 |
|                                                                                                 |
|                                                                                                 |
|                                                                                                 |
|                                                                                                 |
|                                                                                                 |
|                                                                                                 |
|                                                                                                 |
|                                                                                                 |
|                                                                                                 |
|                                                                                                 |
|                                                                                                 |
|                                                                                                 |
|                                                                                                 |
|                                                                                                 |
|                                                                                                 |
|                                                                                                 |
|                                                                                                 |
|                                                                                                 |
|                                                                                                 |
|                                                                                                 |
|                                                                                                 |
|                                                                                                 |
|                                                                                                 |
|                                                                                                 |
|                                                                                                 |
|                                                                                                 |
|                                                                                                 |
|                                                                                                 |