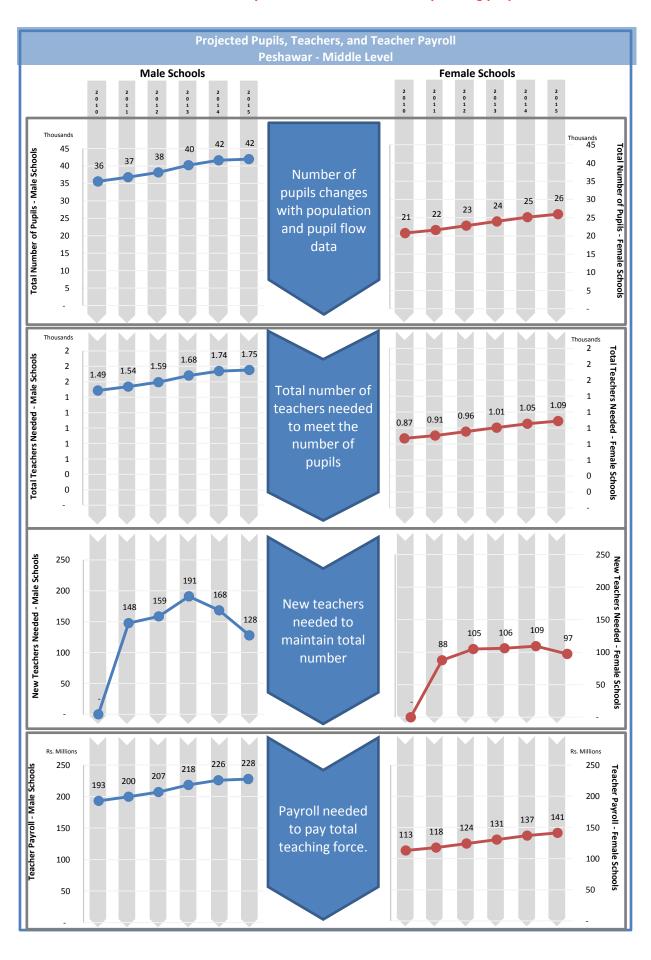

| Projected Pupils, Teachers, and Teacher Payroll Peshawar - Middle Level                                                                                                                                      |
|--------------------------------------------------------------------------------------------------------------------------------------------------------------------------------------------------------------|
|                                                                                                                                                                                                              |
|                                                                                                                                                                                                              |
| This page is reserved for Department of Education analysis and commentary regarding the contents of the adjacent page.                                                                                       |
|                                                                                                                                                                                                              |
| Projections shown on the adjacent page are based on the default constant-rate scenario. They do not reflect any educated adjustments to the model, and they are not endorsed by the Department of Education. |
|                                                                                                                                                                                                              |
|                                                                                                                                                                                                              |
|                                                                                                                                                                                                              |
|                                                                                                                                                                                                              |
|                                                                                                                                                                                                              |
|                                                                                                                                                                                                              |
|                                                                                                                                                                                                              |
|                                                                                                                                                                                                              |
|                                                                                                                                                                                                              |
|                                                                                                                                                                                                              |
|                                                                                                                                                                                                              |
|                                                                                                                                                                                                              |
|                                                                                                                                                                                                              |
|                                                                                                                                                                                                              |
|                                                                                                                                                                                                              |
|                                                                                                                                                                                                              |
|                                                                                                                                                                                                              |
|                                                                                                                                                                                                              |
|                                                                                                                                                                                                              |
|                                                                                                                                                                                                              |
|                                                                                                                                                                                                              |
|                                                                                                                                                                                                              |
|                                                                                                                                                                                                              |
|                                                                                                                                                                                                              |
|                                                                                                                                                                                                              |
|                                                                                                                                                                                                              |