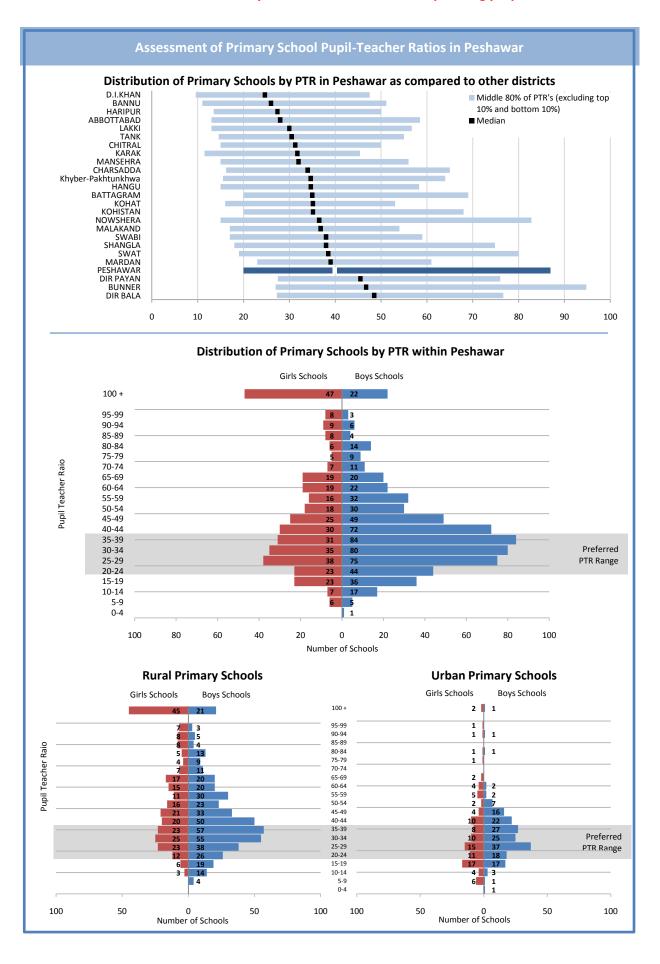

| Assessment of Primary School Pupil-Teacher Ratios in Peshawar                                                          |
|------------------------------------------------------------------------------------------------------------------------|
| This page is reserved for Department of Education analysis and commentary regarding the contents of the adjacent page. |
|                                                                                                                        |
|                                                                                                                        |
|                                                                                                                        |
|                                                                                                                        |
|                                                                                                                        |
|                                                                                                                        |
|                                                                                                                        |