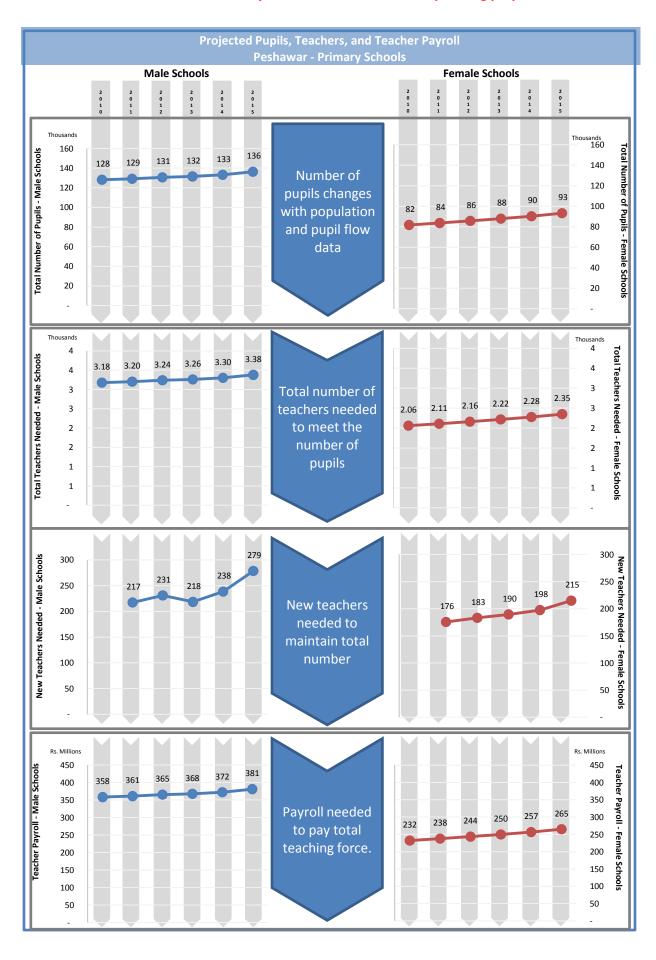

| Projected Pupils, Teachers, and Teacher Payroll                                                                                                                                                              |
|--------------------------------------------------------------------------------------------------------------------------------------------------------------------------------------------------------------|
| Peshawar - Primary Schools                                                                                                                                                                                   |
|                                                                                                                                                                                                              |
| This page is reserved for Department of Education analysis and commentary                                                                                                                                    |
| This page is reserved for Department of Education analysis and commentary regarding the contents of the adjacent page.                                                                                       |
| Projections shown on the adjacent page are based on the default constant-rate scenario. They do not reflect any educated adjustments to the model, and they are not endorsed by the Department of Education. |
|                                                                                                                                                                                                              |
|                                                                                                                                                                                                              |
|                                                                                                                                                                                                              |
|                                                                                                                                                                                                              |
|                                                                                                                                                                                                              |
|                                                                                                                                                                                                              |
|                                                                                                                                                                                                              |
|                                                                                                                                                                                                              |
|                                                                                                                                                                                                              |
|                                                                                                                                                                                                              |
|                                                                                                                                                                                                              |
|                                                                                                                                                                                                              |
|                                                                                                                                                                                                              |
|                                                                                                                                                                                                              |
|                                                                                                                                                                                                              |
|                                                                                                                                                                                                              |
|                                                                                                                                                                                                              |
|                                                                                                                                                                                                              |
|                                                                                                                                                                                                              |