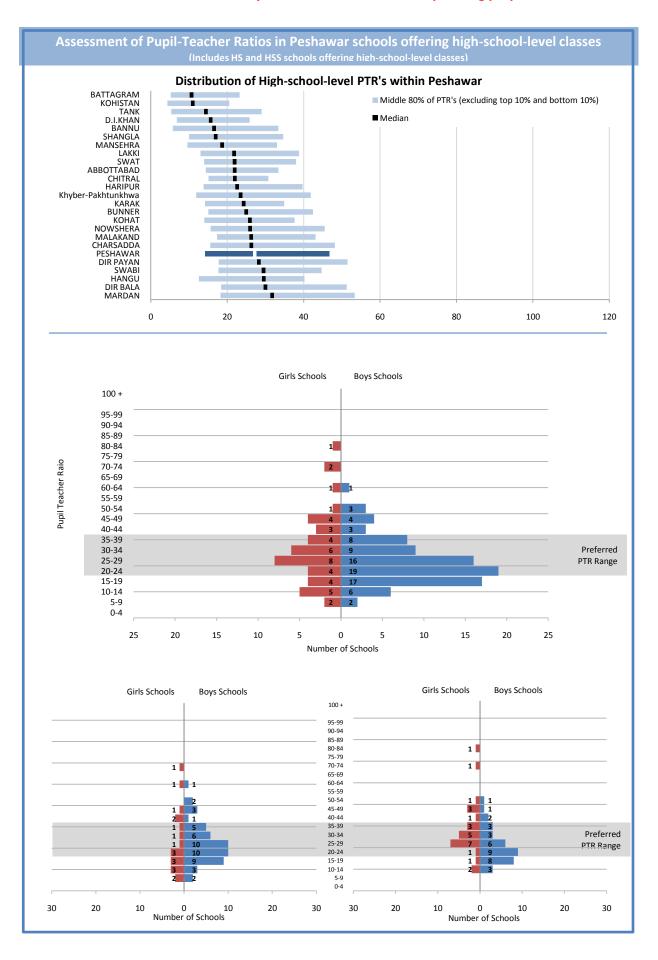

| Assessment of Pupil-Teacher Ratios in Peshawar schools offering middle-school-level classes  (Includes MS. HS. and HSS schools offering middle-level classes) |
|---------------------------------------------------------------------------------------------------------------------------------------------------------------|
|                                                                                                                                                               |
| This page is reserved for Department of Education analysis and commentary regarding the contents of the adjacent page.                                        |
|                                                                                                                                                               |
|                                                                                                                                                               |
|                                                                                                                                                               |
|                                                                                                                                                               |
|                                                                                                                                                               |
|                                                                                                                                                               |
|                                                                                                                                                               |
|                                                                                                                                                               |
|                                                                                                                                                               |
|                                                                                                                                                               |
|                                                                                                                                                               |
|                                                                                                                                                               |
|                                                                                                                                                               |
|                                                                                                                                                               |
|                                                                                                                                                               |
|                                                                                                                                                               |
|                                                                                                                                                               |
|                                                                                                                                                               |
|                                                                                                                                                               |
|                                                                                                                                                               |
|                                                                                                                                                               |